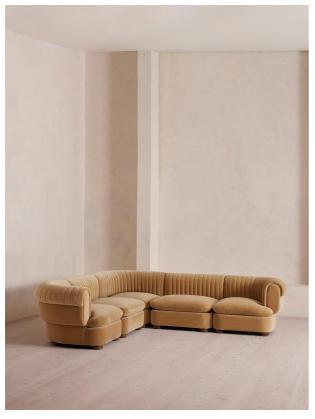

# Rava Sectional Sofa, Corner Sofa, Velvet, Camel, Us

£7,575 Regular

£6,439 Membership

### Product details

A soft, rounded silhouette with a fluted backrest is fully upholstered in velvet.

Fully wrapped in velvet, the multi-functional Rava corner sofa is inspired by the social spaces in Soho House Nashville. Available fully formed or as separate modules, it pieces together with discrete crocodile clips to offer various seating arrangements to suit your own space.