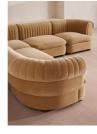

# Rava Sectional Sofa, Corner Sofa, Velvet, Camel, Us

£7,575 Regular

£6,439 Membership

### Product details

A soft, rounded silhouette with a fluted backrest is fully upholstered in velvet.

Fully wrapped in velvet, the multi-functional Rava corner sofa is inspired by the social spaces in Soho House Nashville. Available fully formed or as separate modules, it pieces together with discrete crocodile clips to offer various seating arrangements to suit your own space.