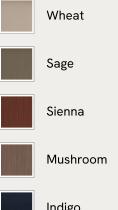

## SOHO HOME







### Available in 10 linens





# Rava Modular Sofa, Corner Sofa, Velvet, Porcelain

| £7,575 | Regular price |
|--------|---------------|
| £6,439 | Member price  |

A soft, rounded silhouette with a fluted backrest is fully upholstered in velvet.

Fully wrapped in velvet, the multi-functional Rava corner sofa is inspired by the social spaces in Soho House Nashville. Available fully formed or as separate modules, it pieces together with discrete crocodile clips to offer various seating arrangements to suit your own space.

### Dimensions

Dimensions: H74 x W284 x D284cm / H29 x W76 x D40" Weight: 211kg / 465.2lbs Number of boxes: 5

### Details

Arm height: 73cm Assembly required: Yes Fabric: 100% Cotton pile (85% Cotton, 15% Polyester) Feet: Oak Filling: Foam, feather and fiber Frame: Engineered Hardwood Removable cu