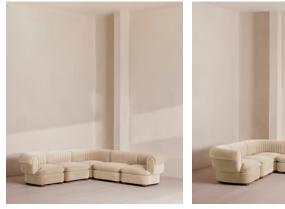

# Rava Modular Sofa, Corner Sofa, Velvet, Porcelain

| £7,575 | Regular price |
|--------|---------------|
| £6,439 | Member price  |

A soft, rounded silhouette with a fluted backrest is fully upholstered in velvet.

Fully wrapped in velvet, the multi-functional Rava corner sofa is inspired by the social spaces in Soho House Nashville. Available fully formed or as separate modules, it pieces together with discrete crocodile clips to offer various seating arrangements to suit your own space.