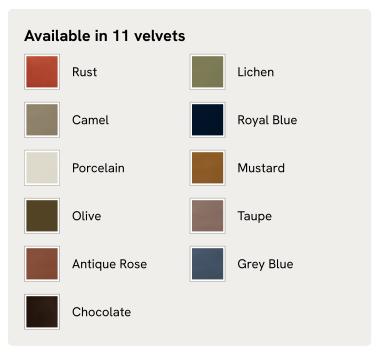

# Rava Modular Sofa, Corner Sofa, Velvet, Porcelain

| £7,575 | Regular price |
|--------|---------------|
| £6,439 | Member price  |

A soft, rounded silhouette with a fluted backrest is fully upholstered in velvet.