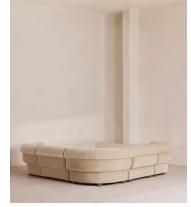

# Rava Modular Sofa, Corner Sofa, Velvet, Porcelain

| £7,575 | Regular price |
|--------|---------------|
| £6,439 | Member price  |

A soft, rounded silhouette with a fluted backrest is fully upholstered in velvet.

Fully wrapped in velvet, the multi-functional Rava corner sofa is inspired by the social spaces in Soho House Nashville. Available fully formed or as separate modules, it pieces together with discrete crocodile clips to offer various seating arrangements to suit your own space.