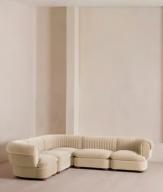

# Rava Modular Sofa, Corner Sofa, Velvet, Porcelain

| £7,575 | Regular price |
|--------|---------------|
| £6,439 | Member price  |

A soft, rounded silhouette with a fluted backrest is fully upholstered in velvet.

Fully wrapped in velvet, the multi-functional Rava corner sofa is inspired by the social spaces in Soho House Nashville. Available fully formed or as separate modules, it pieces together with discrete crocodile clips to offer various seating arrangements to suit your own space.