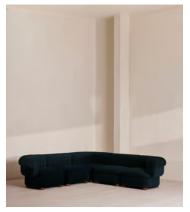

# Rava Modular Sofa, Corner Sofa, Velvet, Royal Blue

£7,575 Regular price £6,439 Member price

A soft, rounded silhouette with a fluted backrest is fully upholstered in velvet.

Fully wrapped in velvet, the multi-functional Rava corner sofa is inspired by the social spaces in Soho House Nashville. Available fully formed or as separate modules, it pieces together with discrete crocodile clips to offer various seating arrangements to suit your own space.

#### **Dimensions**

**Dimensions:** H74 x W284 x D284cm / H29 x W76 x D40"

Weight: 211kg / 465.2lbs

Number of boxes: 5