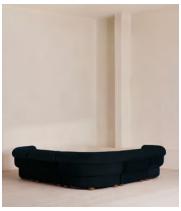

# Rava Modular Sofa, Corner Sofa, Velvet, Royal Blue

£7,575 Regular price £6,439 Member price

A soft, rounded silhouette with a fluted backrest is fully upholstered in velvet.

Fully wrapped in velvet, the multi-functional Rava corner sofa is inspired by the social spaces in Soho House Nashville. Available fully formed or as separate modules, it pieces together with discrete crocodile clips to offer various seating arrangements to suit your own space.

#### **Dimensions**

**Dimensions:** H74 x W284 x D284cm / H29 x W76 x D40"

Weight: 211kg / 465.2lbs

Number of boxes: 5