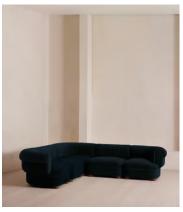

# Rava Modular Sofa, Corner Sofa, Velvet, Royal Blue

£7,575 Regular price £6,439 Member price

A soft, rounded silhouette with a fluted backrest is fully upholstered in velvet.

Fully wrapped in velvet, the multi-functional Rava corner sofa is inspired by the social spaces in Soho House Nashville. Available fully formed or as separate modules, it pieces together with discrete crocodile clips to offer various seating arrangements to suit your own space.

#### **Dimensions**

**Dimensions:** H74 x W284 x D284cm / H29 x W76 x D40"

Weight: 211kg / 465.2lbs

Number of boxes: 5