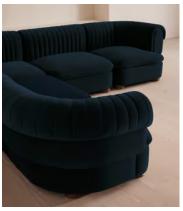

# Rava Modular Sofa, Corner Sofa, Velvet, Royal Blue

£7,575 Regular price £6,439 Member price

A soft, rounded silhouette with a fluted backrest is fully upholstered in velvet.

Fully wrapped in velvet, the multi-functional Rava corner sofa is inspired by the social spaces in Soho House Nashville. Available fully formed or as separate modules, it pieces together with discrete crocodile clips to offer various seating arrangements to suit your own space.

#### **Details**

Arm height: 73cm

Assembly required: Yes

Fabric: 100% Cotton pile (85% Cotton, 15% Polyester)

Feet: Oak

**Filling:** Foam, feather and fiber **Frame:** Engineered Hardwood

Removable cushions: Yes