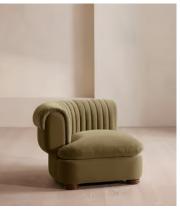

# Rava Modular Sofa, Right Arm Module, Velvet, Lichen

£1,595 Regular price £1,356 Member price

A soft, rounded silhouette with a fluted backrest is fully upholstered in velvet.

Fully wrapped in velvet, the multi-functional Rava sofa is inspired by the social spaces in Soho House Nashville. Available fully formed or as separate modules, it pieces together with discrete crocodile clips to offer various seating arrangements to suit your own space.

### **Dimensions**

**Dimensions:** H74 x W97 x D101cm / H29 x W76 x D40"

Weight: 55kg / 121.3lbs

Packaged dimensions: H79 x W101 x D107cm / H31.1 x W39.8 x D42.1"

Packaged weight: 55kg / 121.3lbs

### **Details**

Arm height: 73cm

**Assembly required**: Yes

Fabric: 100% Cotton pile (85% Cotton, 15% Polyester)

Feet: Oak

Filling: Foam, feather and fiber
Frame: Engineered Hardwood
Removable cushions: Yes

Removable legs: No Seat depth: 70cm Seat height: 43cm Seat width: 65cm