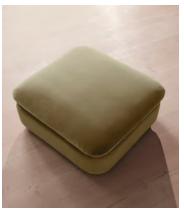

# Rava Ottoman, Velvet, Lichen

£995 Regular price £846 Member price

Designed to complement the Rava modular sofa, a square silhouette is softened by curved edges and wrapped in velvet.

Taking cues from the social spaces of Soho House Nashville, this ottoman is designed to complement the Rava modular sofa. Upholstered in velvet that comes in our full made-to-order palette, its square silhouette is rounded at the corners for a soft, comfortable finish.

### **Dimensions**

**Dimensions:** H43 x W90 x D81cm / H29 x W76 x D40"

**Weight:** 28kg / 61.7lbs

Packaged dimensions: H48 x W97 x D88cm / H18.9 x W38.2 x D34.6"

Packaged weight: 28kg / 61.7lbs

### **Details**

Assembly required: No

Fabric: 100% Cotton pile (85% Cotton, 15% Polyester)

Feet: Oak

Filling: Foam, feather and fiber
Frame: Engineered Hardwood
Removable cushions: No
Removable legs: No
Seat depth: 81cm
Seat height: 43cm