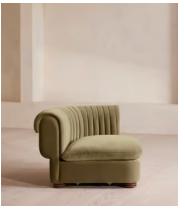

# Rava Modular Sofa, Armless Module, Velvet, Lichen

£1,395 Regular price £1,186 Member price

A soft, rounded silhouette with a fluted backrest is fully upholstered in velvet.

Fully wrapped in velvet, the multi-functional Rava sofa is inspired by the social spaces in Soho House Nashville. Available fully formed or as separate modules, it pieces together with discrete crocodile clips to offer various seating arrangements to suit your own space.