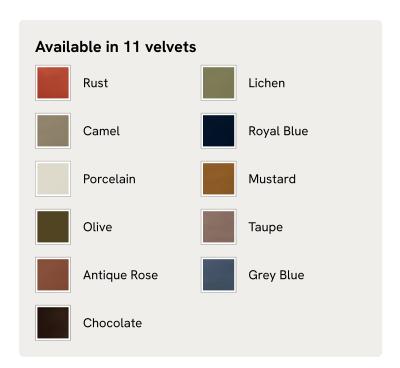

# Rava Modular Sofa, Left Arm Module, Velvet, Lichen

£1,595 Regular price £1,356 Member price

A soft, rounded silhouette with a fluted backrest is fully upholstered in velvet.

Fully wrapped in velvet, the multi-functional Rava sofa is inspired by the social spaces in Soho House Nashville. Available fully formed or as separate modules, it pieces together with discrete crocodile clips to offer various seating arrangements to suit your own space.

# Rava Modular Sofa, Right Arm Module, Velvet, Lichen

£1,595 Regular price £1,356 Member price

A soft, rounded silhouette with a fluted backrest is fully upholstered in velvet.

Fully wrapped in velvet, the multi-functional Rava sofa is inspired by the social spaces in Soho House Nashville. Available fully formed or as separate modules, it pieces together with discrete crocodile clips to offer various seating arrangements to suit your own space.

# Rava Modular Sofa, Armless Module, Velvet, Lichen

£1,395 Regular price £1,186 Member price

A soft, rounded silhouette with a fluted backrest is fully upholstered in velvet.

Fully wrapped in velvet, the multi-functional Rava sofa is inspired by the social spaces in Soho House Nashville. Available fully formed or as separate modules, it pieces together with discrete crocodile clips to offer various seating arrangements to suit your own space.

# Rava Modular Sofa, Corner Module, Velvet, Lichen

£1,595 Regular price £1,356 Member price

A soft, rounded silhouette with a fluted backrest is fully upholstered in velvet.

Fully wrapped in velvet, the multi-functional Rava sofa is inspired by the social spaces in Soho House Nashville. Available fully formed or as separate modules, it pieces together with discrete crocodile clips to offer various seating arrangements to suit your own space.

# Rava Ottoman, Velvet, Lichen

£995 Regular price £846 Member price

Designed to complement the Rava modular sofa, a square silhouette is softened by curved edges and wrapped in velvet.

Taking cues from the social spaces of Soho House Nashville, this ottoman is designed to complement the Rava modular sofa. Upholstered in velvet that comes in our full made-to-order palette, its square silhouette is rounded at the corners for a soft, comfortable finish.