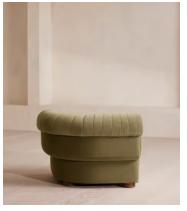

# Rava Ottoman, Velvet, Lichen

£995 Regular price £846 Member price

Designed to complement the Rava modular sofa, a square silhouette is softened by curved edges and wrapped in velvet.

Taking cues from the social spaces of Soho House Nashville, this ottoman is designed to complement the Rava modular sofa. Upholstered in velvet that comes in our full made-to-order palette, its square silhouette is rounded at the corners for a soft, comfortable finish.

### **Dimensions**

**Dimensions:** H43 x W90 x D81cm / H29 x W76 x D40"

**Weight:** 28kg / 61.7lbs

Packaged dimensions: H48 x W97 x D88cm / H18.9 x W38.2 x D34.6"

Packaged weight: 28kg / 61.7lbs

### **Details**

Assembly required: No

Fabric: 100% Cotton pile (85% Cotton, 15% Polyester)

Feet: Oak

Filling: Foam, feather and fiber
Frame: Engineered Hardwood
Removable cushions: No
Removable legs: No
Seat depth: 81cm
Seat height: 43cm