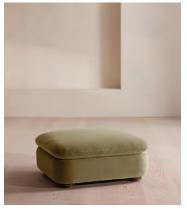

# Rava Ottoman, Velvet, Lichen

£995 Regular price £846 Member price

Designed to complement the Rava modular sofa, a square silhouette is softened by curved edges and wrapped in velvet.

Taking cues from the social spaces of Soho House Nashville, this ottoman is designed to complement the Rava modular sofa. Upholstered in velvet that comes in our full made-to-order palette, its square silhouette is rounded at the corners for a soft, comfortable finish.

### **Dimensions**

**Dimensions:** H43 x W90 x D81cm / H29 x W76 x D40"

**Weight:** 28kg / 61.7lbs

Packaged dimensions: H48 x W97 x D88cm / H18.9 x W38.2 x D34.6"

Packaged weight: 28kg / 61.7lbs

### **Details**

Assembly required: No

Fabric: 100% Cotton pile (85% Cotton, 15% Polyester)

Feet: Oak

Filling: Foam, feather and fiber
Frame: Engineered Hardwood
Removable cushions: No
Removable legs: No
Seat depth: 81cm
Seat height: 43cm