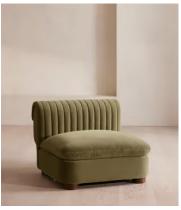

# Rava Modular Sofa, Corner Module, Velvet, Lichen

£1,595 Regular price £1,356 Member price

A soft, rounded silhouette with a fluted backrest is fully upholstered in velvet.

Fully wrapped in velvet, the multi-functional Rava sofa is inspired by the social spaces in Soho House Nashville. Available fully formed or as separate modules, it pieces together with discrete crocodile clips to offer various seating arrangements to suit your own space.

### **Dimensions**

**Dimensions:** H74 x W101 x D101cm / H29 x W76 x D40"

Weight: 59kg / 130.1lbs

Packaged dimensions: H79 x W107 x D107cm / H31.1 x W42.1 x D42.1"

Packaged weight: 59kg / 130.1lbs

### **Details**

Assembly required: Yes

Fabric: 100% Cotton pile (85% Cotton, 15% Polyester)

Feet: Oak

Filling: Foam, feather and fiber
Frame: Engineered Hardwood
Removable cushions: Yes

Removable legs: No Seat depth: 70cm Seat height: 43cm Seat width: 65cm