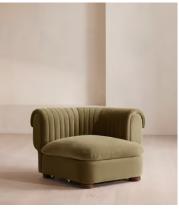

# Rava Modular Sofa, Right Arm Module, Velvet, Lichen

£1,595 Regular price £1,356 Member price

A soft, rounded silhouette with a fluted backrest is fully upholstered in velvet.

Fully wrapped in velvet, the multi-functional Rava sofa is inspired by the social spaces in Soho House Nashville. Available fully formed or as separate modules, it pieces together with discrete crocodile clips to offer various seating arrangements to suit your own space.