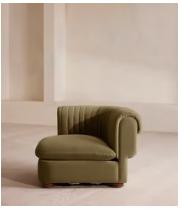

# Rava Modular Sofa, Armless Module, Velvet, Lichen

£1,395 Regular price £1,186 Member price

A soft, rounded silhouette with a fluted backrest is fully upholstered in velvet.

Fully wrapped in velvet, the multi-functional Rava sofa is inspired by the social spaces in Soho House Nashville. Available fully formed or as separate modules, it pieces together with discrete crocodile clips to offer various seating arrangements to suit your own space.

### **Dimensions**

**Dimensions:** H74 x W90 x D101cm / H29 x W76 x D40"

Weight: 49kg / 108lbs

**Packaged dimensions:** H79 x W96 x D107cm / H31.1 x W37.8 x D42.1"

Packaged weight: 49kg / 108lbs

### **Details**

Assembly required: Yes

Fabric: 100% Cotton pile (85% Cotton, 15% Polyester)

Feet: Oak

Filling: Foam, feather and fiber
Frame: Engineered Hardwood
Removable cushions: Yes

Removable legs: No Seat depth: 70cm Seat height: 43cm Seat width: 90cm