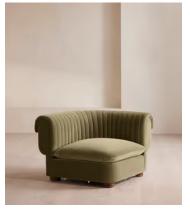

# Rava Modular Sofa, Right Arm Module, Velvet, Lichen

£1,595 Regular price £1,356 Member price

A soft, rounded silhouette with a fluted backrest is fully upholstered in velvet.

Fully wrapped in velvet, the multi-functional Rava sofa is inspired by the social spaces in Soho House Nashville. Available fully formed or as separate modules, it pieces together with discrete crocodile clips to offer various seating arrangements to suit your own space.

### **Dimensions**

**Dimensions:** H74 x W97 x D101cm / H29 x W76 x D40"

Weight: 55kg / 121.3lbs

Packaged dimensions: H79 x W101 x D107cm / H31.1 x W39.8 x D42.1"

Packaged weight: 55kg / 121.3lbs

### **Details**

Arm height: 73cm

**Assembly required**: Yes

Fabric: 100% Cotton pile (85% Cotton, 15% Polyester)

Feet: Oak

Filling: Foam, feather and fiber
Frame: Engineered Hardwood
Removable cushions: Yes