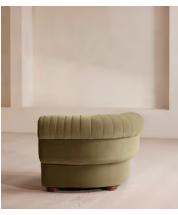

# Rava Ottoman, Velvet, Lichen

£995 Regular price £846 Member price

Designed to complement the Rava modular sofa, a square silhouette is softened by curved edges and wrapped in velvet.

Taking cues from the social spaces of Soho House Nashville, this ottoman is designed to complement the Rava modular sofa. Upholstered in velvet that comes in our full made-to-order palette, its square silhouette is rounded at the corners for a soft, comfortable finish.

### **Dimensions**

**Dimensions:** H43 x W90 x D81cm / H29 x W76 x D40"

**Weight:** 28kg / 61.7lbs

Packaged dimensions: H48 x W97 x D88cm / H18.9 x W38.2 x D34.6"

Packaged weight: 28kg / 61.7lbs

### **Details**

Assembly required: No

Fabric: 100% Cotton pile (85% Cotton, 15% Polyester)

Feet: Oak

Filling: Foam, feather and fiber
Frame: Engineered Hardwood
Removable cushions: No
Removable legs: No
Seat depth: 81cm
Seat height: 43cm

Seat width: 90cm