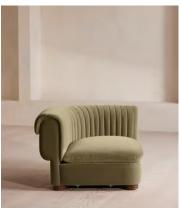

# Rava Modular Sofa, Corner Module, Velvet, Lichen

£1,595 Regular price £1,356 Member price

A soft, rounded silhouette with a fluted backrest is fully upholstered in velvet.

Fully wrapped in velvet, the multi-functional Rava sofa is inspired by the social spaces in Soho House Nashville. Available fully formed or as separate modules, it pieces together with discrete crocodile clips to offer various seating arrangements to suit your own space.

### **Dimensions**

**Dimensions:** H74 x W101 x D101cm / H29 x W76 x D40"

Weight: 59kg / 130.1lbs

Packaged dimensions: H79 x W107 x D107cm / H31.1 x W42.1 x D42.1"

Packaged weight: 59kg / 130.1lbs

### **Details**

Assembly required: Yes

Fabric: 100% Cotton pile (85% Cotton, 15% Polyester)

Feet: Oak

Filling: Foam, feather and fiber
Frame: Engineered Hardwood
Removable cushions: Yes

Removable legs: No Seat depth: 70cm Seat height: 43cm Seat width: 65cm