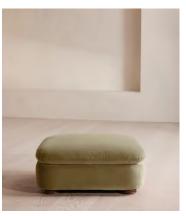

# Rava Ottoman, Velvet, Lichen

£995 Regular price £846 Member price

Designed to complement the Rava modular sofa, a square silhouette is softened by curved edges and wrapped in velvet.

Taking cues from the social spaces of Soho House Nashville, this ottoman is designed to complement the Rava modular sofa. Upholstered in velvet that comes in our full made-to-order palette, its square silhouette is rounded at the corners for a soft, comfortable finish.

### **Dimensions**

**Dimensions:** H43 x W90 x D81cm / H29 x W76 x D40"

**Weight:** 28kg / 61.7lbs

Packaged dimensions: H48 x W97 x D88cm / H18.9 x W38.2 x D34.6"

Packaged weight: 28kg / 61.7lbs

### **Details**

Assembly required: No

Fabric: 100% Cotton pile (85% Cotton, 15% Polyester)

Feet: Oak

Filling: Foam, feather and fiber
Frame: Engineered Hardwood
Removable cushions: No
Removable legs: No
Seat depth: 81cm
Seat height: 43cm