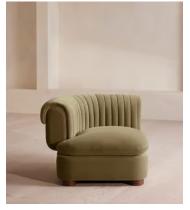

# Rava Modular Sofa, Left Arm Module, Velvet, Lichen

£1,595 Regular price £1,356 Member price

A soft, rounded silhouette with a fluted backrest is fully upholstered in velvet.

Fully wrapped in velvet, the multi-functional Rava sofa is inspired by the social spaces in Soho House Nashville. Available fully formed or as separate modules, it pieces together with discrete crocodile clips to offer various seating arrangements to suit your own space.

### **Dimensions**

**Dimensions:** H74 x W97 x D101cm / H29 x W76 x D40"

Weight: 55kg / 121.3lbs

Packaged dimensions: H79 x W101 x D107cm / H31.1 x W39.8 x D42.1"

Packaged weight: 55kg / 121.3lbs

### **Details**

Arm height: 73cm

**Assembly required**: Yes

Fabric: 100% Cotton pile (85% Cotton, 15% Polyester)

Feet: Oak

Filling: Foam, feather and fiber
Frame: Engineered Hardwood
Removable cushions: Yes

Removable legs: No Seat depth: 70cm Seat height: 43cm Seat width: 65cm