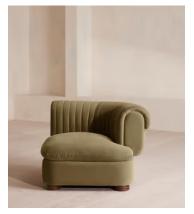

# Rava Modular Sofa, Left Arm Module, Velvet, Lichen

£1,595 Regular price £1,356 Member price

A soft, rounded silhouette with a fluted backrest is fully upholstered in velvet.

Fully wrapped in velvet, the multi-functional Rava sofa is inspired by the social spaces in Soho House Nashville. Available fully formed or as separate modules, it pieces together with discrete crocodile clips to offer various seating arrangements to suit your own space.