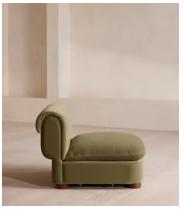

# Rava Modular Sofa, Left Arm Module, Velvet, Lichen

£1,595 Regular price £1,356 Member price

A soft, rounded silhouette with a fluted backrest is fully upholstered in velvet.

Fully wrapped in velvet, the multi-functional Rava sofa is inspired by the social spaces in Soho House Nashville. Available fully formed or as separate modules, it pieces together with discrete crocodile clips to offer various seating arrangements to suit your own space.

### **Dimensions**

**Dimensions:** H74 x W97 x D101cm / H29 x W76 x D40"

Weight: 55kg / 121.3lbs

Packaged dimensions: H79 x W101 x D107cm / H31.1 x W39.8 x D42.1"

Packaged weight: 55kg / 121.3lbs

### **Details**

Arm height: 73cm

**Assembly required**: Yes

Fabric: 100% Cotton pile (85% Cotton, 15% Polyester)

Feet: Oak

Filling: Foam, feather and fiber
Frame: Engineered Hardwood
Removable cushions: Yes

Removable legs: No Seat depth: 70cm Seat height: 43cm Seat width: 65cm