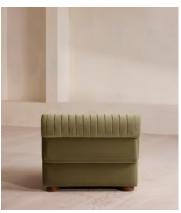

# Rava Ottoman, Velvet, Lichen

£995 Regular price £846 Member price

Designed to complement the Rava modular sofa, a square silhouette is softened by curved edges and wrapped in velvet.

Taking cues from the social spaces of Soho House Nashville, this ottoman is designed to complement the Rava modular sofa. Upholstered in velvet that comes in our full made-to-order palette, its square silhouette is rounded at the corners for a soft, comfortable finish.

### **Dimensions**

**Dimensions:** H43 x W90 x D81cm / H29 x W76 x D40"

**Weight:** 28kg / 61.7lbs

Packaged dimensions: H48 x W97 x D88cm / H18.9 x W38.2 x D34.6"

Packaged weight: 28kg / 61.7lbs

### **Details**

Assembly required: No

Fabric: 100% Cotton pile (85% Cotton, 15% Polyester)

Feet: Oak

Filling: Foam, feather and fiber
Frame: Engineered Hardwood
Removable cushions: No
Removable legs: No
Seat depth: 81cm
Seat height: 43cm