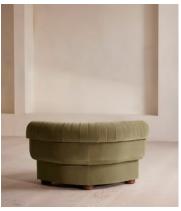

# Rava Modular Sofa, Corner Module, Velvet, Lichen

£1,595 Regular price £1,356 Member price

A soft, rounded silhouette with a fluted backrest is fully upholstered in velvet.

Fully wrapped in velvet, the multi-functional Rava sofa is inspired by the social spaces in Soho House Nashville. Available fully formed or as separate modules, it pieces together with discrete crocodile clips to offer various seating arrangements to suit your own space.

### **Dimensions**

**Dimensions:** H74 x W101 x D101cm / H29 x W76 x D40"

Weight: 59kg / 130.1lbs

Packaged dimensions: H79 x W107 x D107cm / H31.1 x W42.1 x D42.1"

Packaged weight: 59kg / 130.1lbs

### **Details**

Assembly required: Yes

Fabric: 100% Cotton pile (85% Cotton, 15% Polyester)

Feet: Oak

Filling: Foam, feather and fiber
Frame: Engineered Hardwood
Removable cushions: Yes

Removable legs: No Seat depth: 70cm Seat height: 43cm Seat width: 65cm