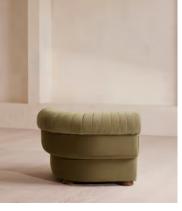

# Rava Ottoman, Velvet, Lichen

£995 Regular price £846 Member price

Designed to complement the Rava modular sofa, a square silhouette is softened by curved edges and wrapped in velvet.

Taking cues from the social spaces of Soho House Nashville, this ottoman is designed to complement the Rava modular sofa. Upholstered in velvet that comes in our full made-to-order palette, its square silhouette is rounded at the corners for a soft, comfortable finish.

### **Dimensions**

**Dimensions:** H43 x W90 x D81cm / H29 x W76 x D40"

**Weight:** 28kg / 61.7lbs

Packaged dimensions: H48 x W97 x D88cm / H18.9 x W38.2 x D34.6"

Packaged weight: 28kg / 61.7lbs

### **Details**

Assembly required: No

Fabric: 100% Cotton pile (85% Cotton, 15% Polyester)

Feet: Oak

Filling: Foam, feather and fiber
Frame: Engineered Hardwood
Removable cushions: No
Removable legs: No
Seat depth: 81cm
Seat height: 43cm

Seat width: 90cm