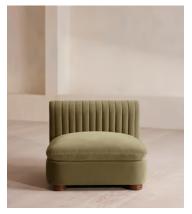

# Rava Modular Sofa, Armless Module, Velvet, Lichen

£1,395 Regular price £1,186 Member price

A soft, rounded silhouette with a fluted backrest is fully upholstered in velvet.

Fully wrapped in velvet, the multi-functional Rava sofa is inspired by the social spaces in Soho House Nashville. Available fully formed or as separate modules, it pieces together with discrete crocodile clips to offer various seating arrangements to suit your own space.

### **Dimensions**

**Dimensions:** H74 x W90 x D101cm / H29 x W76 x D40"

Weight: 49kg / 108lbs

**Packaged dimensions:** H79 x W96 x D107cm / H31.1 x W37.8 x D42.1"

Packaged weight: 49kg / 108lbs

### **Details**

Assembly required: Yes

Fabric: 100% Cotton pile (85% Cotton, 15% Polyester)

Feet: Oak

Filling: Foam, feather and fiber
Frame: Engineered Hardwood
Removable cushions: Yes

Removable legs: No Seat depth: 70cm Seat height: 43cm Seat width: 90cm