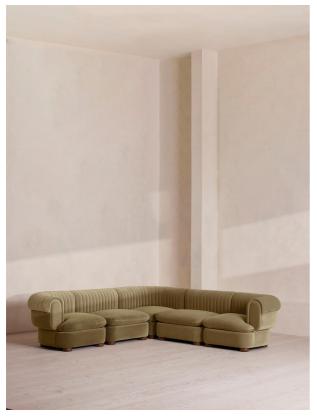

# Rava Sectional Sofa, Corner Sofa, Velvet, Lichen, Us

£7,575 Regular

£6,439 Membership

### Product details

A soft, rounded silhouette with a fluted backrest is fully upholstered in velvet.

Fully wrapped in velvet, the multi-functional Rava corner sofa is inspired by the social spaces in Soho House Nashville. Available fully formed or as separate modules, it pieces together with discrete crocodile clips to offer various seating arrangements to suit your own space.

#### **Details**

Arm height: 73cm Assembly required: Yes

Care instructions: Professional upholstery

Fabric: 100% Cotton pile (85% Cotton, 15%

Polyester) Feet: Oak

Filling: Foam, feather and fiber Frame: Engineered Hardwood Removable cushions: Yes Removable legs: No