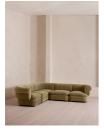

# Rava Sectional Sofa, Corner Sofa, Velvet, Lichen, Us

£7,575 Regular

£6,439 Membership

### Product details

A soft, rounded silhouette with a fluted backrest is fully upholstered in velvet.

Fully wrapped in velvet, the multi-functional Rava corner sofa is inspired by the social spaces in Soho House Nashville. Available fully formed or as separate modules, it pieces together with discrete crocodile clips to offer various seating arrangements to suit your own space.