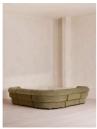

### Product details

A soft, rounded silhouette with a fluted backrest is fully upholstered in velvet.

Fully wrapped in velvet, the multi-functional Rava corner sofa is inspired by the social spaces in Soho House Nashville. Available fully formed or as separate modules, it pieces together with discrete crocodile clips to offer various seating arrangements to suit your own space.