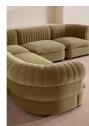

# Rava Sectional Sofa, Corner Sofa, Velvet, Lichen, Us

£7,575 Regular

£6,439 Membership

### Product details

A soft, rounded silhouette with a fluted backrest is fully upholstered in velvet.

Fully wrapped in velvet, the multi-functional Rava corner sofa is inspired by the social spaces in Soho House Nashville. Available fully formed or as separate modules, it pieces together with discrete crocodile clips to offer various seating arrangements to suit your own space.