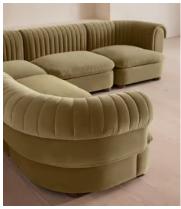

# Rava Modular Sofa, Corner Sofa, Velvet, Lichen

£7,575 Regular price £6,439 Member price

A soft, rounded silhouette with a fluted backrest is fully upholstered in velvet.

Fully wrapped in velvet, the multi-functional Rava corner sofa is inspired by the social spaces in Soho House Nashville. Available fully formed or as separate modules, it pieces together with discrete crocodile clips to offer various seating arrangements to suit your own space.

#### **Dimensions**

**Dimensions:** H74 x W284 x D284cm / H29 x W76 x D40"

Weight: 211kg / 465.2lbs

Number of boxes: 5