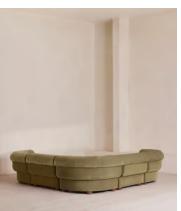

# Rava Modular Sofa, Corner Sofa, Velvet, Lichen

£7,575 Regular price £6,439 Member price

A soft, rounded silhouette with a fluted backrest is fully upholstered in velvet.

Fully wrapped in velvet, the multi-functional Rava corner sofa is inspired by the social spaces in Soho House Nashville. Available fully formed or as separate modules, it pieces together with discrete crocodile clips to offer various seating arrangements to suit your own space.

#### **Dimensions**

**Dimensions:** H74 x W284 x D284cm / H29 x W76 x D40"

Weight: 211kg / 465.2lbs

Number of boxes: 5