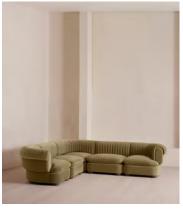

# Rava Modular Sofa, Corner Sofa, Velvet, Lichen

£7,575 Regular price £6,439 Member price

A soft, rounded silhouette with a fluted backrest is fully upholstered in velvet.

Fully wrapped in velvet, the multi-functional Rava corner sofa is inspired by the social spaces in Soho House Nashville. Available fully formed or as separate modules, it pieces together with discrete crocodile clips to offer various seating arrangements to suit your own space.

#### **Dimensions**

**Dimensions:** H74 x W284 x D284cm / H29 x W76 x D40"

Weight: 211kg / 465.2lbs

Number of boxes: 5