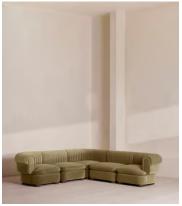

# Rava Modular Sofa, Corner Sofa, Velvet, Lichen

£7,575 Regular price £6,439 Member price

A soft, rounded silhouette with a fluted backrest is fully upholstered in velvet.

Fully wrapped in velvet, the multi-functional Rava corner sofa is inspired by the social spaces in Soho House Nashville. Available fully formed or as separate modules, it pieces together with discrete crocodile clips to offer various seating arrangements to suit your own space.

#### **Dimensions**

**Dimensions:** H74 x W284 x D284cm / H29 x W76 x D40"

Weight: 211kg / 465.2lbs

Number of boxes: 5