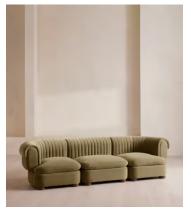

# Rava Sectional Sofa, Four Seater, Velvet, Lichen, US

£4,585 Regular price £3,897 Member price

A soft, rounded four-seater silhouette with a fluted backrest is fully upholstered in velvet.

Fully wrapped in velvet, the multi-functional Rava sofa is inspired by the social spaces in Soho House Nashville. Available fully formed or as separate modules, it pieces together with discrete crocodile clips to offer various seating arrangements to suit your own space.

### **Dimensions**

Dimensions: H74 x W284 x D101cm / H29 x W76 x D40"

Weight: 126kg / 277.8lbs Number of boxes: 3

#### **Details**

Arm height: 73cm

Assembly required: Yes

Fabric: 100% Cotton pile (85% Cotton, 15% Polyester)

Feet: Oak

Filling: Foam, feather and fiber
Frame: Engineered Hardwood
Removable cushions: Yes
Removable legs: No
Seat depth: 70cm