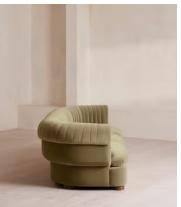

# Rava Sectional Sofa, Four Seater, Velvet, Lichen, US

£4,585 Regular price £3,897 Member price

A soft, rounded four-seater silhouette with a fluted backrest is fully upholstered in velvet.

Fully wrapped in velvet, the multi-functional Rava sofa is inspired by the social spaces in Soho House Nashville. Available fully formed or as separate modules, it pieces together with discrete crocodile clips to offer various seating arrangements to suit your own space.

### **Dimensions**

Dimensions: H74 x W284 x D101cm / H29 x W76 x D40"

Weight: 126kg / 277.8lbs Number of boxes: 3

#### **Details**

Arm height: 73cm

Assembly required: Yes

Fabric: 100% Cotton pile (85% Cotton, 15% Polyester)

Feet: Oak

Filling: Foam, feather and fiber
Frame: Engineered Hardwood
Removable cushions: Yes
Removable legs: No
Seat depth: 70cm