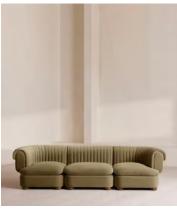

# Rava Sectional Sofa, Four Seater, Velvet, Lichen, US

£4,585 Regular price £3,897 Member price

A soft, rounded four-seater silhouette with a fluted backrest is fully upholstered in velvet.

Fully wrapped in velvet, the multi-functional Rava sofa is inspired by the social spaces in Soho House Nashville. Available fully formed or as separate modules, it pieces together with discrete crocodile clips to offer various seating arrangements to suit your own space.

### **Dimensions**

Dimensions: H74 x W284 x D101cm / H29 x W76 x D40"

Weight: 126kg / 277.8lbs Number of boxes: 3

#### **Details**

Arm height: 73cm

Assembly required: Yes

Fabric: 100% Cotton pile (85% Cotton, 15% Polyester)

Feet: Oak

Filling: Foam, feather and fiber
Frame: Engineered Hardwood
Removable cushions: Yes
Removable legs: No
Seat depth: 70cm