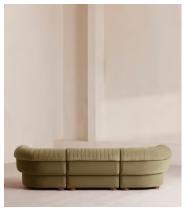

# Rava Sectional Sofa, Four Seater, Velvet, Lichen, US

£4,585 Regular price £3,897 Member price

A soft, rounded four-seater silhouette with a fluted backrest is fully upholstered in velvet.

Fully wrapped in velvet, the multi-functional Rava sofa is inspired by the social spaces in Soho House Nashville. Available fully formed or as separate modules, it pieces together with discrete crocodile clips to offer various seating arrangements to suit your own space.

### **Dimensions**

Dimensions: H74 x W284 x D101cm / H29 x W76 x D40"

Weight: 126kg / 277.8lbs Number of boxes: 3

#### **Details**

Arm height: 73cm

Assembly required: Yes

Fabric: 100% Cotton pile (85% Cotton, 15% Polyester)

Feet: Oak

Filling: Foam, feather and fiber
Frame: Engineered Hardwood
Removable cushions: Yes
Removable legs: No
Seat depth: 70cm