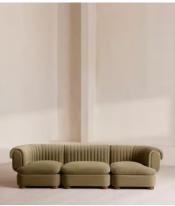

# Rava Modular Sofa, Four Seater, Velvet, Lichen

£4,585 Regular price £3,897 Member price

A soft, rounded four-seater silhouette with a fluted backrest is fully upholstered in velvet. Fully wrapped in velvet, the multi-functional Rava sofa is inspired by the social spaces in Soho House Nashville. Available fully formed or as separate modules, it pieces together with discrete crocodile clips to offer various seating arrangements to suit your own space.