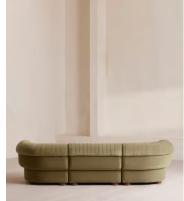

# Rava Modular Sofa, Four Seater, Velvet, Lichen

£4,585 Regular price £3,897 Member price

A soft, rounded four-seater silhouette with a fluted backrest is fully upholstered in velvet. Fully wrapped in velvet, the multi-functional Rava sofa is inspired by the social spaces in Soho House Nashville. Available fully formed or as separate modules, it pieces together with discrete crocodile clips to offer various seating arrangements to suit your own space.