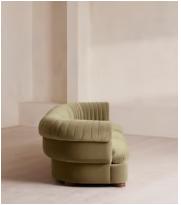

# Rava Modular Sofa, Four Seater, Velvet, Lichen

£4,585 Regular price £3,897 Member price

A soft, rounded four-seater silhouette with a fluted backrest is fully upholstered in velvet. Fully wrapped in velvet, the multi-functional Rava sofa is inspired by the social spaces in Soho House Nashville. Available fully formed or as separate modules, it pieces together with discrete crocodile clips to offer various seating arrangements to suit your own space.