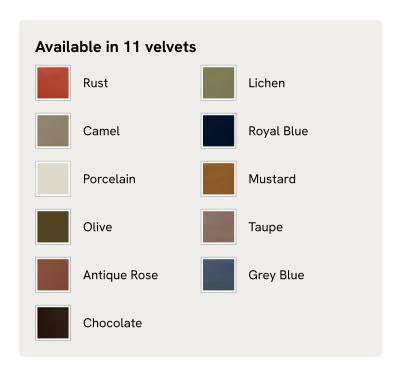

# Rava Modular Sofa, Four Seater, Velvet, Lichen

£4,585 Regular price £3,897 Member price

A soft, rounded four-seater silhouette with a fluted backrest is fully upholstered in velvet. Fully wrapped in velvet, the multi-functional Rava sofa is inspired by the social spaces in Soho House Nashville. Available fully formed or as separate modules, it pieces together with discrete crocodile clips to offer various seating arrangements to suit your own space.