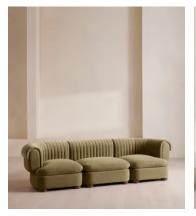

# Rava Modular Sofa, Four Seater, Velvet, Lichen

£4,585 Regular price £3,897 Member price

A soft, rounded four-seater silhouette with a fluted backrest is fully upholstered in velvet. Fully wrapped in velvet, the multi-functional Rava sofa is inspired by the social spaces in Soho House Nashville. Available fully formed or as separate modules, it pieces together with discrete crocodile clips to offer various seating arrangements to suit your own space.