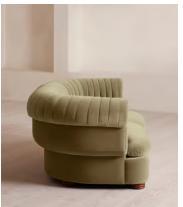

# Rava Sectional Sofa, Three Seater, Velvet, Lichen, US

£3,190 Regular price £2,712 Member price

A soft, rounded three-seater silhouette with a fluted backrest is fully upholstered in velvet.

Fully wrapped in velvet, the multi-functional Rava sofa is inspired by the social spaces in Soho House Nashville. Available fully formed or as separate modules, it pieces together with discrete crocodile clips to offer various seating arrangements to suit your own space.

### **Dimensions**

Dimensions: H74 x W193 x D101cm / H29 x W76 x D40"

Weight: 43kg / 94.8lbs Number of boxes: 2

#### **Details**

Arm height: 73cm

Assembly required: Yes

Fabric: 100% Cotton pile (85% Cotton, 15% Polyester)

Feet: Oak

Filling: Foam, feather and fiber
Frame: Engineered Hardwood
Removable cushions: Yes
Removable legs: No
Seat depth: 70cm
Seat height: 43cm

Seat width: 130cm

Care instructions: Professional upholstery cleaning