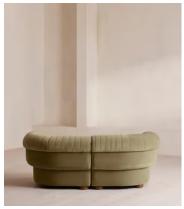

# Rava Sectional Sofa, Three Seater, Velvet, Lichen, US

£3,190 Regular price £2,712 Member price

A soft, rounded three-seater silhouette with a fluted backrest is fully upholstered in velvet.

Fully wrapped in velvet, the multi-functional Rava sofa is inspired by the social spaces in Soho House Nashville. Available fully formed or as separate modules, it pieces together with discrete crocodile clips to offer various seating arrangements to suit your own space.

### **Dimensions**

Dimensions: H74 x W193 x D101cm / H29 x W76 x D40"

Weight: 43kg / 94.8lbs Number of boxes: 2

#### **Details**

Arm height: 73cm

Assembly required: Yes

Fabric: 100% Cotton pile (85% Cotton, 15% Polyester)

Feet: Oak

Filling: Foam, feather and fiber
Frame: Engineered Hardwood
Removable cushions: Yes
Removable legs: No
Seat depth: 70cm
Seat height: 43cm

Seat width: 130cm

Care instructions: Professional upholstery cleaning