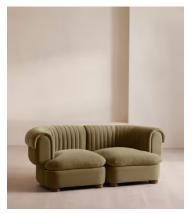

# Rava Sectional Sofa, Three Seater, Velvet, Lichen, US

£3,190 Regular price £2,712 Member price

A soft, rounded three-seater silhouette with a fluted backrest is fully upholstered in velvet.

Fully wrapped in velvet, the multi-functional Rava sofa is inspired by the social spaces in Soho House Nashville. Available fully formed or as separate modules, it pieces together with discrete crocodile clips to offer various seating arrangements to suit your own space.

### **Dimensions**

Dimensions: H74 x W193 x D101cm / H29 x W76 x D40"

Weight: 43kg / 94.8lbs Number of boxes: 2

#### **Details**

Arm height: 73cm

Assembly required: Yes

Fabric: 100% Cotton pile (85% Cotton, 15% Polyester)

Feet: Oak

Filling: Foam, feather and fiber
Frame: Engineered Hardwood
Removable cushions: Yes
Removable legs: No
Seat depth: 70cm
Seat height: 43cm

Seat width: 130cm

Care instructions: Professional upholstery cleaning