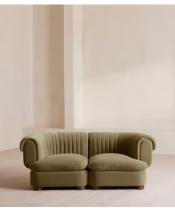

# Rava Sectional Sofa, Three Seater, Velvet, Lichen, US

£3,190 Regular price £2,712 Member price

A soft, rounded three-seater silhouette with a fluted backrest is fully upholstered in velvet.

Fully wrapped in velvet, the multi-functional Rava sofa is inspired by the social spaces in Soho House Nashville. Available fully formed or as separate modules, it pieces together with discrete crocodile clips to offer various seating arrangements to suit your own space.

### **Dimensions**

Dimensions: H74 x W193 x D101cm / H29 x W76 x D40"

Weight: 43kg / 94.8lbs Number of boxes: 2

#### **Details**

Arm height: 73cm

Assembly required: Yes

Fabric: 100% Cotton pile (85% Cotton, 15% Polyester)

Feet: Oak

Filling: Foam, feather and fiber
Frame: Engineered Hardwood
Removable cushions: Yes
Removable legs: No
Seat depth: 70cm
Seat height: 43cm

Seat width: 130cm

Care instructions: Professional upholstery cleaning