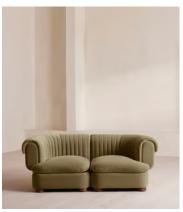

# Rava Modular Sofa, Three Seater, Velvet, Lichen,

£3,190 Regular price £2,712 Member price

A soft, rounded three-seater silhouette with a fluted backrest is fully upholstered in velvet.

Fully wrapped in velvet, the multi-functional Rava sofa is inspired by the social spaces in Soho House Nashville. Available fully formed or as separate modules, it pieces together with discrete crocodile clips to offer various seating arrangements to suit your own space.

### **Details**

Arm height: 73cm

Assembly required: Yes

Fabric: 100% Cotton pile (85% Cotton, 15% Polyester)

Feet: Oak

Filling: Foam, feather and fiber
Frame: Engineered Hardwood
Removable cushions: Yes

Removable legs: No Seat depth: 70cm Seat height: 43cm Seat width: 130cm