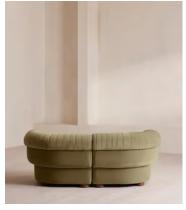

# Rava Modular Sofa, Three Seater, Velvet, Lichen,

£3,190 Regular price £2,712 Member price

A soft, rounded three-seater silhouette with a fluted backrest is fully upholstered in velvet.

Fully wrapped in velvet, the multi-functional Rava sofa is inspired by the social spaces in Soho House Nashville. Available fully formed or as separate modules, it pieces together with discrete crocodile clips to offer various seating arrangements to suit your own space.

### **Details**

Arm height: 73cm

Assembly required: Yes

Fabric: 100% Cotton pile (85% Cotton, 15% Polyester)

Feet: Oak

Filling: Foam, feather and fiber
Frame: Engineered Hardwood
Removable cushions: Yes

Removable legs: No Seat depth: 70cm Seat height: 43cm Seat width: 130cm