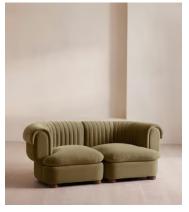

# Rava Modular Sofa, Three Seater, Velvet, Lichen,

£3,190 Regular price £2,712 Member price

A soft, rounded three-seater silhouette with a fluted backrest is fully upholstered in velvet.

Fully wrapped in velvet, the multi-functional Rava sofa is inspired by the social spaces in Soho House Nashville. Available fully formed or as separate modules, it pieces together with discrete crocodile clips to offer various seating arrangements to suit your own space.

### **Details**

Arm height: 73cm

Assembly required: Yes

Fabric: 100% Cotton pile (85% Cotton, 15% Polyester)

Feet: Oak

Filling: Foam, feather and fiber
Frame: Engineered Hardwood
Removable cushions: Yes

Removable legs: No Seat depth: 70cm Seat height: 43cm Seat width: 130cm