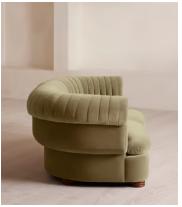

# Rava Modular Sofa, Three Seater, Velvet, Lichen,

£3,190 Regular price £2,712 Member price

A soft, rounded three-seater silhouette with a fluted backrest is fully upholstered in velvet.

Fully wrapped in velvet, the multi-functional Rava sofa is inspired by the social spaces in Soho House Nashville. Available fully formed or as separate modules, it pieces together with discrete crocodile clips to offer various seating arrangements to suit your own space.

### **Details**

Arm height: 73cm

Assembly required: Yes

Fabric: 100% Cotton pile (85% Cotton, 15% Polyester)

Feet: Oak

Filling: Foam, feather and fiber
Frame: Engineered Hardwood
Removable cushions: Yes

Removable legs: No Seat depth: 70cm Seat height: 43cm Seat width: 130cm