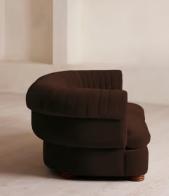

# Mossley Four Seater Sofa, Velvet, Chocolate Brown

A four-seater style designed with deep, wide seats and velvet, featherwrapped cushions built for comfort.

With a silhouette that sits close to the floor and deep seats fitted with feather-wrapped cushions, the Mossley sofa is designed for comfort. Its laid-back aesthetic, inspired by the mood of Soho House Rome, is elevated by rich velvet upholstery that comes in our full made-to-order palette.