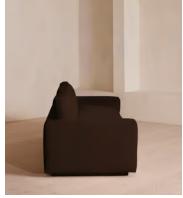

# Mossley Four Seater Sofa, Velvet, Chocolate Brown

A four-seater style designed with deep, wide seats and velvet, featherwrapped cushions built for comfort.

With a silhouette that sits close to the floor and deep seats fitted with feather-wrapped cushions, the Mossley sofa is designed for comfort. Its laid-back aesthetic, inspired by the mood of Soho House Rome, is elevated by rich velvet upholstery that comes in our full made-to-order palette.