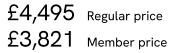

# SOHO HOME







### Available in 1 velvet



Chocolate

### Available in 2 sizes

Three Seater (H75 x W232.5 x D97cm / H29.5 x W92 x D38") Four Seater (H75 x W268 x D97cm / H29.5 x W105.5 x D38")

# Mossley Four Seater Sofa, Velvet, Chocolate Brown



A four-seater style designed with deep, wide seats and velvet, featherwrapped cushions built for comfort.

With a silhouette that sits close to the floor and deep seats fitted with feather-wrapped cushions, the Mossley sofa is designed for comfort. Its laid-back aesthetic, inspired by the mood of Soho House Rome, is elevated by rich velvet upholstery that comes in our full made-to-order palette.

## Dimensions

Dimensions: H75 x W268 x D97cm / H29.5 x W105.5 x D38" Weight: 120kg / 264.6lbs Packaged dimensions: H90 x W280 x D100cm / H35.4 x W110.2 x D39.4"

### Details

Arm height: 59cm Assembly required: No Composition: 100% Linen Fabric: 100% Linen Feet: Oak Filling: Feather and foam Frame: Birch and beech Removable cushions: Yes Removable legs: No Seat depth: 63cm Seat height: 47cm Sea