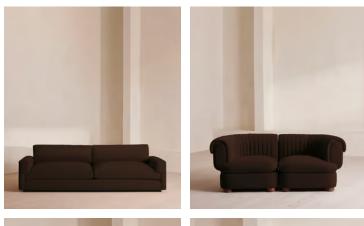

# Mossley Four Seater Sofa, Velvet, Chocolate Brown

A four-seater style designed with deep, wide seats and velvet, featherwrapped cushions built for comfort.

With a silhouette that sits close to the floor and deep seats fitted with feather-wrapped cushions, the Mossley sofa is designed for comfort. Its laid-back aesthetic, inspired by the mood of Soho House Rome, is elevated by rich velvet upholstery that comes in our full made-to-order palette.

### Available in 2 sizes

Three Seater (H75 x W232.5 x D97cm / H29.5 x W92 x D38") Four Seater (H75 x W268 x D97cm / H29.5 x W105.5 x D38")