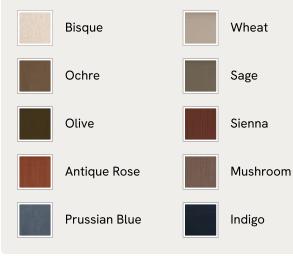

## SOHO HOME







#### Available in 10 linens



# Arundel Loveseat, Velvet, Chocolate

£2,695 Regular price £2,291 Member price

Deep seats and plump, feather-wrapped cushions in velvet upholstery create a style that's primed for relaxation.

You'll find details inspired by Soho Farmhouse in the design of our Arundel loveseat, like solid wooden legs and our take on traditional English roll arms. Its wide, comfortable silhouette is wrapped in velvet upholstery that comes in our bespoke colour palette.

## Dimensions

Dimensions: H76 x W132 x D105cm / H30 x W52 x D41" Weight: 46kg / 101.4lbs Packaged dimensions: H81 x W137 x D110cm / H31.9 x W53.9 x D43.3"

### Details

Assembly required: No

Composition: Frame: Engineered Hardwood; Foot: Birch; Fabric: 85% cotton 15% polyester; Fill: Feather filled seat cushion wrapped around a foam in