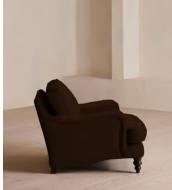

# Arundel Loveseat, Velvet, Chocolate

£2,695 Regular price £2,291 Member price

Deep seats and plump, feather-wrapped cushions in velvet upholstery create a style that's primed for relaxation.

You'll find details inspired by Soho Farmhouse in the design of our Arundel loveseat, like solid wooden legs and our take on traditional English roll arms. Its wide, comfortable silhouette is wrapped in velvet upholstery that comes in our bespoke colour palette.