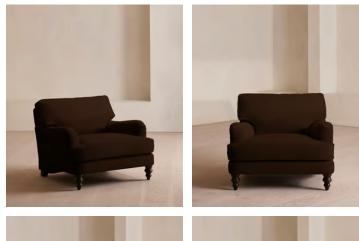

# Arundel Loveseat, Velvet, Chocolate

£2,695 Regular price £2,291 Member price

Deep seats and plump, feather-wrapped cushions in velvet upholstery create a style that's primed for relaxation.

You'll find details inspired by Soho Farmhouse in the design of our Arundel loveseat, like solid wooden legs and our take on traditional English roll arms. Its wide, comfortable silhouette is wrapped in velvet upholstery that comes in our bespoke colour palette.