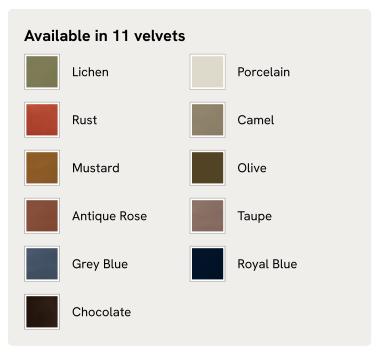

e solid wooden legs and our take on traditional English roll arms. Its wide, comfortable silhouette is wrapped in velvet upholstery that comes in our bespoke colour palette.

## Dimensions

Dimensions: H76 x W132 x D105cm / H30 x W52 x D41" Weight: 46kg / 101.4lbs Packaged dimensions: H81 x W137 x D110cm / H31.9 x W53.9 x D43.3"

### Details

Assembly required: No

Composition: Frame: Engineered Hardwood; Foot: Birch; Fabric: 85% cotton 15% polyester; Fill: Feather filled seat cushion wrapped around a foam insert Fabric: 85% Cotton, 15% Polyester (100% Cotton Pile) Feet: Birch Filling: Feather and foam Frame: Engineered hardwood Removable cushions: Yes Removable legs: Yes Seat depth: 73cm Seat height: 51cm Seat width: 90cm

Care instructions: Professional upholstery cleaning

# SOHO HOME