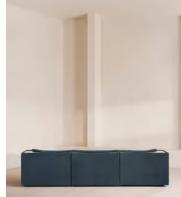

## Available in 2 sizes

Three Seater Sofa (H74 x W203 x D102cm / H29.1 x W79.9 x D40.2")

Four Seater Sofa (H74 x W302 x D102cm / H29.1 x W79.9 x D40.2")

## Dimensions

Dimensions: H74 x W302 x D102cm / H29.1 x W79.9 x D40.2" Weight: 115.8kg / 255.3lbs Number of boxes: 3