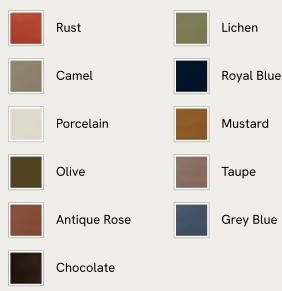

## SOHO HOME







## Available in 2 sizes

Three Seater Sofa (H74 x W203 x D102cm / H29.1 x W79.9 x D40.2")

Four Seater Sofa (H74 x W302 x D102cm / H29.1 x W79.9 x D40.2")

#### Available in 11 velvets



# Hamish Modular Sofa, Four Seater, Velvet, Grey Blue

£5,485 Regular price £4,662 Member price

Channelled velvet upholstery in bespoke shades is mixed with a multifunctional oak inlay shelf made to perch drinks, lamps and other decor on.

Filled with curved silhouettes and tactile materials, the interiors of 180 House inspired the design of our Hamish sofa. Made to order in your choice of bespoke colour, its silhouette is defined by channelled velvet upholstery and a wavy backrest, finished with a shelf to perch lamps or drinks on. Choose between three and four-seater or corner configurations to create a layout that's specially built for your space.

## Dimensions

Dimensions: H74 x W302 x D102cm / H29.1 x W79.9 x D40.2" Weight: 115.8kg / 255.3lbs Number of boxes: 3

## Details

Assemb