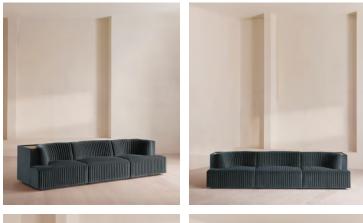

# Hamish Modular Sofa, Four Seater, Velvet, Grey Blue

£5,485 Regular price £4,662 Member price

Channelled velvet upholstery in bespoke shades is mixed with a multifunctional oak inlay shelf made to perch drinks, lamps and other decor on.

Filled with curved silhouettes and tactile materials, the interiors of 180 House inspired the design of our Hamish sofa. Made to order in your choice of bespoke colour, its silhouette is defined by channelled velvet upholstery and a wavy backrest, finished with a shelf to perch lamps or drinks on. Choose between three and four-seater or corner configurations to create a layout that's specially built for your space.