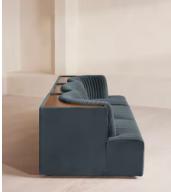

# Hamish Modular Sofa, Four Seater, Velvet, Grey Blue

£5,485 Regular price £4,662 Member price

Channelled velvet upholstery in bespoke shades is mixed with a multifunctional oak inlay shelf made to perch drinks, lamps and other decor on.

Filled with curved silhouettes and tactile materials, the interiors of 180 House inspired the design of our Hamish sofa. Made to order in your choice of bespoke colour, its silhouette is defined by channelled velvet upholstery and a wavy backrest, finished with a shelf to perch lamps or drinks on. Choose between three and four-seater or corner configurations to create a layout that's specially built for your space.