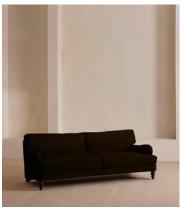

# Arundel Four Seater, Sofa, Velvet, Chocolate

£4,095 Regular price £3,481 Member price

Deep seats and plump, feather-wrapped cushions in velvet upholstery create a style that's primed for relaxation.

You'll find details inspired by Soho Farmhouse in the design of our Arundel sofa, like solid wooden legs and our take on traditional English roll arms. Its wide, comfortable four-seater silhouette is wrapped in velvet upholstery that comes in our bespoke colour palette.