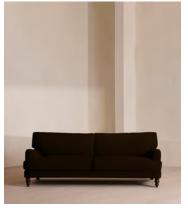

# Arundel Four Seater, Sofa, Velvet, Chocolate

£4,095 Regular price £3,481 Member price

Deep seats and plump, feather-wrapped cushions in velvet upholstery create a style that's primed for relaxation.

You'll find details inspired by Soho Farmhouse in the design of our Arundel sofa, like solid wooden legs and our take on traditional English roll arms. Its wide, comfortable four-seater silhouette is wrapped in velvet upholstery that comes in our bespoke colour palette.