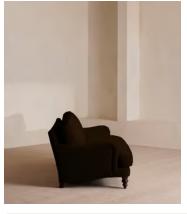

# Arundel Four Seater, Sofa, Velvet, Chocolate

£4,095 Regular price £3,481 Member price

Deep seats and plump, feather-wrapped cushions in velvet upholstery create a style that's primed for relaxation.

You'll find details inspired by Soho Farmhouse in the design of our Arundel sofa, like solid wooden legs and our take on traditional English roll arms. Its wide, comfortable four-seater silhouette is wrapped in velvet upholstery that comes in our bespoke colour palette.