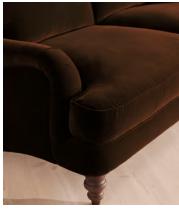

# Arundel Two Seater, Sofa, Velvet, Chocolate

£3,495 Regular price £2,971 Member price

Deep seats and plump, feather-wrapped cushions in velvet upholstery create a style that's primed for relaxation.

You'll find details inspired by Soho Farmhouse in the design of our Arundel sofa, like solid wooden legs and our take on traditional English roll arms. Its wide, comfortable two-seater silhouette is wrapped in velvet upholstery that comes in our bespoke colour palette.

### **Details**

Assembly required: No

**Composition**: Frame: Engineered Hardwood; Foot: Birch; Fabric: 100% Linen; Fill: Feather filled seat cushion wrapped around a foam insert

Fabric: 100% Linen

Feet: Birch