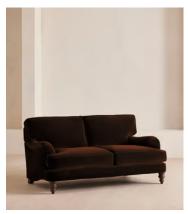

# Arundel Two Seater, Sofa, Velvet, Chocolate

£3,495 Regular price £2,971 Member price

Deep seats and plump, feather-wrapped cushions in velvet upholstery create a style that's primed for relaxation.

You'll find details inspired by Soho Farmhouse in the design of our Arundel sofa, like solid wooden legs and our take on traditional English roll arms. Its wide, comfortable two-seater silhouette is wrapped in velvet upholstery that comes in our bespoke colour palette.