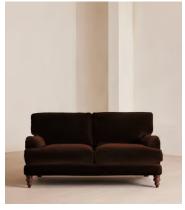

# Arundel Two Seater, Sofa, Velvet, Chocolate

£3,495 Regular price £2,971 Member price

Deep seats and plump, feather-wrapped cushions in velvet upholstery create a style that's primed for relaxation.

You'll find details inspired by Soho Farmhouse in the design of our Arundel sofa, like solid wooden legs and our take on traditional English roll arms. Its wide, comfortable two-seater silhouette is wrapped in velvet upholstery that comes in our bespoke colour palette.