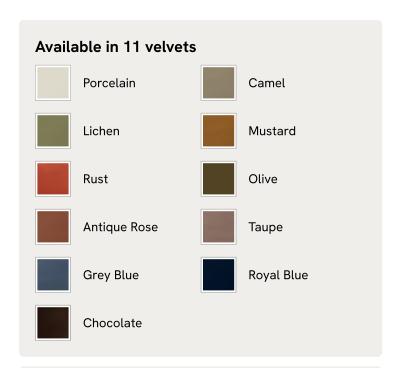

# Arundel Two Seater, Sofa, Velvet, Chocolate

£3,495 Regular price £2,971 Member price

Deep seats and plump, feather-wrapped cushions in velvet upholstery create a style that's primed for relaxation.

You'll find details inspired by Soho Farmhouse in the design of our Arundel sofa, like solid wooden legs and our take on traditional English roll arms. Its wide, comfortable two-seater silhouette is wrapped in velvet upholstery that comes in our bespoke colour palette.