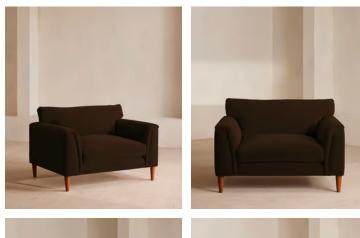

# Reya Loveseat, Velvet, Chocolate

| £2,695 | Regular price |
|--------|---------------|
| £2,291 | Member price  |

Deep seats, feather-wrapped cushions and rich velvet upholstery combine to create the perfect spot for relaxation.

Built for two, the Reya loveseat brings together deep seats and comfortable cushions upholstered in velvet in bespoke colourways to create a piece inspired by the interiors of DUMBO House. Turned walnut legs lift its silhouette off the floor to create the illusion of more space.