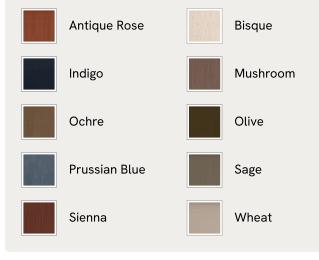

## SOHO HOME







#### Available in 10 linens



# Reya Loveseat, Velvet, Chocolate

| £2,695 | Regular price |
|--------|---------------|
| £2,291 | Member price  |

Deep seats, feather-wrapped cushions and rich velvet upholstery combine to create the perfect spot for relaxation.

Built for two, the Reya loveseat brings together deep seats and comfortable cushions upholstered in velvet in bespoke colourways to create a piece inspired by the interiors of DUMBO House. Turned walnut legs lift its silhouette off the floor to create the illusion of more space.

### Dimensions

Dimensions: H76 x W132 x D105cm / H30 x W52 x D41" Weight: 46kg / 101.4lbs Packaged dimensions: H81 x W137 x D110cm / H31.9 x W53.9 x D43.3"

#### Details

Assembly required: No

Composition: Frame: Engineered Hardwood; Foot: Birch; Fabric: 85% cotton 15% polyester;