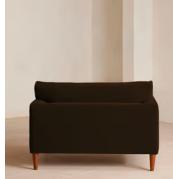

# Reya Loveseat, Velvet, Chocolate

| £2,695 | Regular price |
|--------|---------------|
| £2,291 | Member price  |

Deep seats, feather-wrapped cushions and rich velvet upholstery combine to create the perfect spot for relaxation.

Built for two, the Reya loveseat brings together deep seats and comfortable cushions upholstered in velvet in bespoke colourways to create a piece inspired by the interiors of DUMBO House. Turned walnut legs lift its silhouette off the floor to create the illusion of more space.