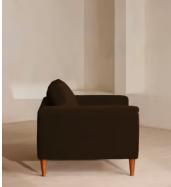

# Reya Loveseat, Velvet, Chocolate

| £2,695 | Regular price |
|--------|---------------|
| £2,291 | Member price  |

Deep seats, feather-wrapped cushions and rich velvet upholstery combine to create the perfect spot for relaxation.

Built for two, the Reya loveseat brings together deep seats and comfortable cushions upholstered in velvet in bespoke colourways to create a piece inspired by the interiors of DUMBO House. Turned walnut legs lift its silhouette off the floor to create the illusion of more space.