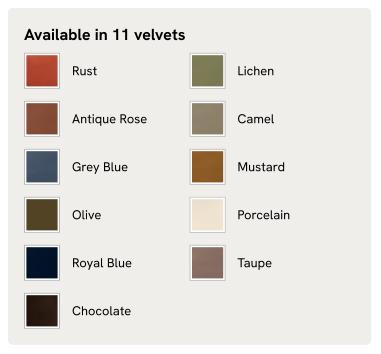

n bespoke colourways to create a piece inspired by the interiors of DUMBO House. Turned walnut legs lift its silhouette off the floor to create the illusion of more space.

### Dimensions

Dimensions: H76 x W132 x D105cm / H30 x W52 x D41" Weight: 46kg / 101.4lbs Packaged dimensions: H81 x W137 x D110cm / H31.9 x W53.9 x D43.3"

#### Details

Assembly required: No

Composition: Frame: Engineered Hardwood; Foot: Birch; Fabric: 85% cotton 15% polyester; Fill: Feather filled seat cushion wrapped around a foam insert Fabric: 85% Cotton, 15% Polyester (100% Cotton Pile) Feet: Birch Filling: Feather and foam Frame: Engineered hardwood Removable cushions: Yes Removable legs: Yes Seat depth: 73cm Seat height: 51cm Seat width: 90cm

Care instructions: Professional upholstery cleaning

# SOHO HOME