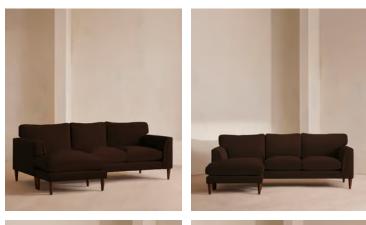

# Reya Chaise-end, Sofa, Velvet, Chocolate

£4,195 Regular price £3,566 Member price

Deep seats, feather-wrapped cushions and rich velvet upholstery combine to create the perfect spot for relaxation.

Built for two, the Reya sofa brings together deep seats and comfortable cushions upholstered in velvet in bespoke colourways to create a piece inspired by the interiors of DUMBO House. Turned walnut legs lift its silhouette off the floor to create the illusion of more space.

## Dimensions

Dimensions: H76 x W242 x D105cm / H30 x W95 x D41"

Weight: 78kg / 172lbs

Packaged dimensions: H81 x W247 x D110cm / H31.9 x W97.2 x D43.3"