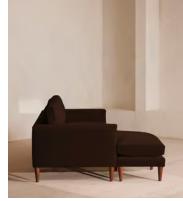

# Reya Chaise-end, Sofa, Velvet, Chocolate

£4,195 Regular price £3,566 Member price

Deep seats, feather-wrapped cushions and rich velvet upholstery combine to create the perfect spot for relaxation.

Built for two, the Reya sofa brings together deep seats and comfortable cushions upholstered in velvet in bespoke colourways to create a piece inspired by the interiors of DUMBO House. Turned walnut legs lift its silhouette off the floor to create the illusion of more space.

## Dimensions

Dimensions: H76 x W242 x D105cm / H30 x W95 x D41"

Weight: 78kg / 172lbs

Packaged dimensions: H81 x W247 x D110cm / H31.9 x W97.2 x D43.3"