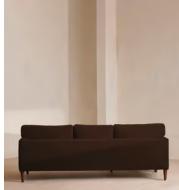

# Reya Chaise-end, Sofa, Velvet, Chocolate

£4,195 Regular price £3,566 Member price

Deep seats, feather-wrapped cushions and rich velvet upholstery combine to create the perfect spot for relaxation.

Built for two, the Reya sofa brings together deep seats and comfortable cushions upholstered in velvet in bespoke colourways to create a piece inspired by the interiors of DUMBO House. Turned walnut legs lift its silhouette off the floor to create the illusion of more space.

## Dimensions

Dimensions: H76 x W242 x D105cm / H30 x W95 x D41"

Weight: 78kg / 172lbs

Packaged dimensions: H81 x W247 x D110cm / H31.9 x W97.2 x D43.3"