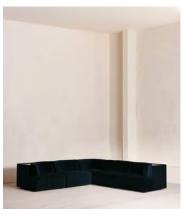

# Hamish Modular Sofa, Corner Sofa, Velvet, Royal Blue

£9,075 Regular price

£7,714 Member price

Channelled velvet upholstery in bespoke shades is mixed with a multifunctional oak inlay shelf made to perch drinks, lamps and other decor on.

Filled with curved silhouettes and tactile materials, the interiors of 180 House inspired the design of our Hamish sofa. Made to order in your choice of bespoke colour, its silhouette is defined by channelled velvet upholstery and a wavy backrest, finished with a shelf to perch lamps or drinks on. Choose between three and four-seater or corner configurations to create a layout that's specially built for your space.