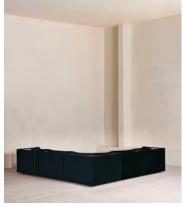

## **Dimensions**

Dimensions: H74 x W302 x D102cm / H29.1 x W79.9 x D40.2"

Weight: 230.4kg / 507.9lbs

Number of boxes: 4