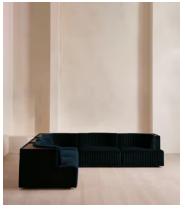

# Hamish Modular Sofa, Corner Sofa, Velvet, Royal Blue

£9,075 Regular price

£7,714 Member price

Channelled velvet upholstery in bespoke shades is mixed with a multifunctional oak inlay shelf made to perch drinks, lamps and other decor on.

Filled with curved silhouettes and tactile materials, the interiors of 180 House inspired the design of our Hamish sofa. Made to order in your choice of bespoke colour, its silhouette is defined by channelled velvet upholstery and a wavy backrest, finished with a shelf to perch lamps or drinks on. Choose between three and four-seater or corner configurations to create a layout that's specially built for your space.