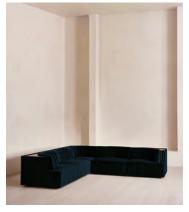

# Hamish Modular Sofa, Corner Sofa, Velvet, Royal Blue

£9,075 Regular price

£7,714 Member price

Channelled velvet upholstery in bespoke shades is mixed with a multifunctional oak inlay shelf made to perch drinks, lamps and other decor on.

Filled with curved silhouettes and tactile materials, the interiors of 180 House inspired the design of our Hamish sofa. Made to order in your choice of bespoke colour, its silhouette is defined by channelled velvet upholstery and a wavy backrest, finished with a shelf to perch lamps or drinks on. Choose between three and four-seater or corner configurations to create a layout that's specially built for your space.