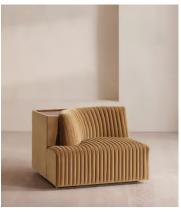

# Hamish Modular Sofa, Right Arm Module, Velvet, Camel

£1,895 Regular price £1,611 Member price

Channelled velvet upholstery in bespoke shades is mixed with a multifunctional oak inlay shelf made to perch drinks, lamps and other decor on.

Filled with curved silhouettes and tactile materials, the interiors of 180 House inspired the design of our Hamish sofa. Made to order in your choice of bespoke colour, its silhouette is defined by channelled velvet upholstery and a wavy backrest, finished with a shelf to perch lamps or drinks on. Choose between three and four-seater or corner configurations to create a layout that's specially built for your space.