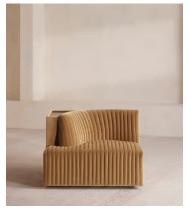

# Hamish Modular Sofa, Left Arm Module, Velvet, Camel

£1,895 Regular price £1,611 Member price

Channelled velvet upholstery in bespoke shades is mixed with a multifunctional oak inlay shelf made to perch drinks, lamps and other decor on.

Filled with curved silhouettes and tactile materials, the interiors of 180 House inspired the design of our Hamish sofa. Made to order in your choice of bespoke colour, its silhouette is defined by channelled velvet upholstery and a wavy backrest, finished with a shelf to perch lamps or drinks on. Choose between three and four-seater or corner configurations to create a layout that's specially built for your space.