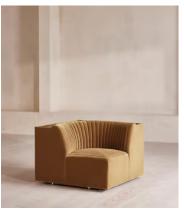

# Hamish Modular Sofa, Corner Module, Velvet, Camel

£1,895 Regular price

£1,611 Member price

Channelled velvet upholstery in bespoke shades is mixed with a multifunctional oak inlay shelf made to perch drinks, lamps and other decor

Filled with curved silhouettes and tactile materials, the interiors of 180 House inspired the design of our Hamish sofa. Made to order in your choice of bespoke colour, its silhouette is defined by channelled velvet upholstery and a wavy backrest, finished with a shelf to perch lamps or drinks on. Choose between three and four-seater or corner configurations to create a layout that's specially built for your space.