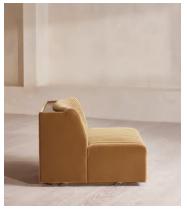

# Hamish Modular Sofa, Armless Module, Velvet, Camel

£1,695 Regular price

£1,441 Member price

Channelled velvet upholstery in bespoke shades is mixed with a multifunctional oak inlay shelf made to perch drinks, lamps and other decor on.

Filled with curved silhouettes and tactile materials, the interiors of 180 House inspired the design of our Hamish sofa. Made to order in your choice of bespoke colour, its silhouette is defined by channelled velvet upholstery and a wavy backrest, finished with a shelf to perch lamps or drinks on. Choose between three and four-seater or corner configurations to create a layout that's specially built for your space.