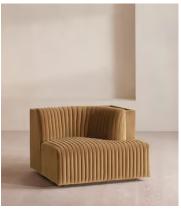

# Hamish Modular Sofa, Right Arm Module, Velvet, Camel

£1,895 Regular price £1,611 Member price

Channelled velvet upholstery in bespoke shades is mixed with a multifunctional oak inlay shelf made to perch drinks, lamps and other decor on.

Filled with curved silhouettes and tactile materials, the interiors of 180 House inspired the design of our Hamish sofa. Made to order in your choice of bespoke colour, its silhouette is defined by channelled velvet upholstery and a wavy backrest, finished with a shelf to perch lamps or drinks on. Choose between three and four-seater or corner configurations to create a layout that's specially built for your space.