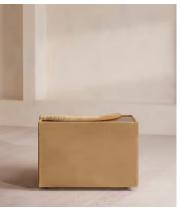

# Hamish Modular Sofa, Corner Module, Velvet, Camel

£1,895 Regular price

£1,611 Member price

Channelled velvet upholstery in bespoke shades is mixed with a multifunctional oak inlay shelf made to perch drinks, lamps and other decor

Filled with curved silhouettes and tactile materials, the interiors of 180 House inspired the design of our Hamish sofa. Made to order in your choice of bespoke colour, its silhouette is defined by channelled velvet upholstery and a wavy backrest, finished with a shelf to perch lamps or drinks on. Choose between three and four-seater or corner configurations to create a layout that's specially built for your space.