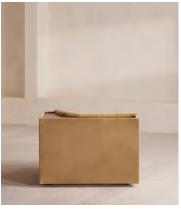

# Hamish Modular Sofa, Corner Module, Velvet, Camel

£1,895 Regular price

£1,611 Member price

Channelled velvet upholstery in bespoke shades is mixed with a multifunctional oak inlay shelf made to perch drinks, lamps and other decor

Filled with curved silhouettes and tactile materials, the interiors of 180 House inspired the design of our Hamish sofa. Made to order in your choice of bespoke colour, its silhouette is defined by channelled velvet upholstery and a wavy backrest, finished with a shelf to perch lamps or drinks on. Choose between three and four-seater or corner configurations to create a layout that's specially built for your space.