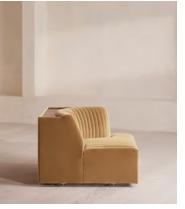

# Hamish Modular Sofa, Armless Module, Velvet, Camel

£1,695 Regular price

£1,441 Member price

Channelled velvet upholstery in bespoke shades is mixed with a multifunctional oak inlay shelf made to perch drinks, lamps and other decor on.

Filled with curved silhouettes and tactile materials, the interiors of 180 House inspired the design of our Hamish sofa. Made to order in your choice of bespoke colour, its silhouette is defined by channelled velvet upholstery and a wavy backrest, finished with a shelf to perch lamps or drinks on. Choose between three and four-seater or corner configurations to create a layout that's specially built for your space.