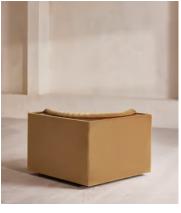

# Hamish Modular Sofa, Armless Module, Velvet, Camel

£1,695 Regular price

£1,441 Member price

Channelled velvet upholstery in bespoke shades is mixed with a multifunctional oak inlay shelf made to perch drinks, lamps and other decor on.

Filled with curved silhouettes and tactile materials, the interiors of 180 House inspired the design of our Hamish sofa. Made to order in your choice of bespoke colour, its silhouette is defined by channelled velvet upholstery and a wavy backrest, finished with a shelf to perch lamps or drinks on. Choose between three and four-seater or corner configurations to create a layout that's specially built for your space.