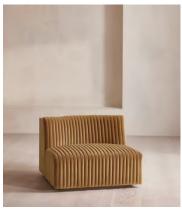

# Hamish Modular Sofa, Right Arm Module, Velvet, Camel

£1,895 Regular price £1,611 Member price

Channelled velvet upholstery in bespoke shades is mixed with a multifunctional oak inlay shelf made to perch drinks, lamps and other decor on.

Filled with curved silhouettes and tactile materials, the interiors of 180 House inspired the design of our Hamish sofa. Made to order in your choice of bespoke colour, its silhouette is defined by channelled velvet upholstery and a wavy backrest, finished with a shelf to perch lamps or drinks on. Choose between three and four-seater or corner configurations to create a layout that's specially built for your space.