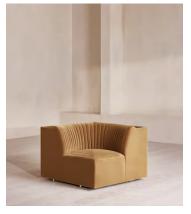

# Hamish Modular Sofa, Armless Module, Velvet, Camel

£1,695 Regular price

£1,441 Member price

Channelled velvet upholstery in bespoke shades is mixed with a multifunctional oak inlay shelf made to perch drinks, lamps and other decor on.

Filled with curved silhouettes and tactile materials, the interiors of 180 House inspired the design of our Hamish sofa. Made to order in your choice of bespoke colour, its silhouette is defined by channelled velvet upholstery and a wavy backrest, finished with a shelf to perch lamps or drinks on. Choose between three and four-seater or corner configurations to create a layout that's specially built for your space.