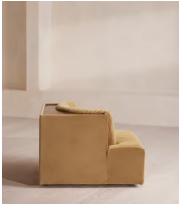

# Hamish Modular Sofa, Armless Module, Velvet, Camel

£1,695 Regular price

£1,441 Member price

Channelled velvet upholstery in bespoke shades is mixed with a multifunctional oak inlay shelf made to perch drinks, lamps and other decor on.

Filled with curved silhouettes and tactile materials, the interiors of 180 House inspired the design of our Hamish sofa. Made to order in your choice of bespoke colour, its silhouette is defined by channelled velvet upholstery and a wavy backrest, finished with a shelf to perch lamps or drinks on. Choose between three and four-seater or corner configurations to create a layout that's specially built for your space.