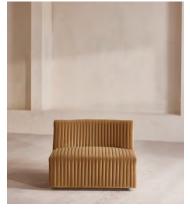

# Hamish Modular Sofa, Left Arm Module, Velvet, Camel

£1,895 Regular price £1,611 Member price

Channelled velvet upholstery in bespoke shades is mixed with a multifunctional oak inlay shelf made to perch drinks, lamps and other decor on.

Filled with curved silhouettes and tactile materials, the interiors of 180 House inspired the design of our Hamish sofa. Made to order in your choice of bespoke colour, its silhouette is defined by channelled velvet upholstery and a wavy backrest, finished with a shelf to perch lamps or drinks on. Choose between three and four-seater or corner configurations to create a layout that's specially built for your space.