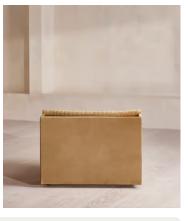

# Hamish Modular Sofa, Corner Module, Velvet, Camel

£1,895 Regular price

£1,611 Member price

Channelled velvet upholstery in bespoke shades is mixed with a multifunctional oak inlay shelf made to perch drinks, lamps and other decor

Filled with curved silhouettes and tactile materials, the interiors of 180 House inspired the design of our Hamish sofa. Made to order in your choice of bespoke colour, its silhouette is defined by channelled velvet upholstery and a wavy backrest, finished with a shelf to perch lamps or drinks on. Choose between three and four-seater or corner configurations to create a layout that's specially built for your space.