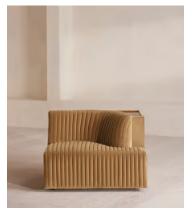

# Hamish Modular Sofa, Left Arm Module, Velvet, Camel

£1,895 Regular price £1,611 Member price

Channelled velvet upholstery in bespoke shades is mixed with a multifunctional oak inlay shelf made to perch drinks, lamps and other decor on.

Filled with curved silhouettes and tactile materials, the interiors of 180 House inspired the design of our Hamish sofa. Made to order in your choice of bespoke colour, its silhouette is defined by channelled velvet upholstery and a wavy backrest, finished with a shelf to perch lamps or drinks on. Choose between three and four-seater or corner configurations to create a layout that's specially built for your space.