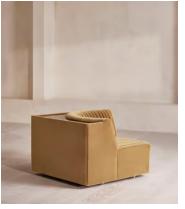

# Hamish Modular Sofa, Left Arm Module, Velvet, Camel

£1,895 Regular price £1,611 Member price

Channelled velvet upholstery in bespoke shades is mixed with a multifunctional oak inlay shelf made to perch drinks, lamps and other decor on.

Filled with curved silhouettes and tactile materials, the interiors of 180 House inspired the design of our Hamish sofa. Made to order in your choice of bespoke colour, its silhouette is defined by channelled velvet upholstery and a wavy backrest, finished with a shelf to perch lamps or drinks on. Choose between three and four-seater or corner configurations to create a layout that's specially built for your space.