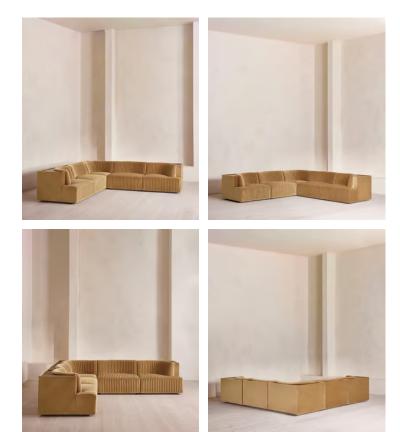

# Hamish Modular Sofa, Corner Sofa, Velvet, Camel

£9,075 Regular price £7,714 Member price

Channelled velvet upholstery in bespoke shades is mixed with a multifunctional oak inlay shelf made to perch drinks, lamps and other decor on.

Filled with curved silhouettes and tactile materials, the interiors of 180 House inspired the design of our Hamish sofa. Made to order in your choice of bespoke colour, its silhouette is defined by channelled velvet upholstery and a wavy backrest, finished with a shelf to perch lamps or drinks on. Choose between three and four-seater or corner configurations to create a layout that's specially built for your space.

### Dimensions

Dimensions: H74 x W302 x D102cm / H29.1 x W79.9 x D40.2" Weight: 230.4kg / 507.9lbs Number of boxes: 5

### Details

Assembly required: Yes Fabric: 100% Cotton pile (85% Cotton, 15% Polyester) Feet: Birch Filling: Foam with fiber Frame: Engineered hardwood Removable cushions: No Removable legs: No Seat depth: 223cm Seat height: 43cm Seat width: 223cm Care instructions: Professional Upholstery Cleaning only