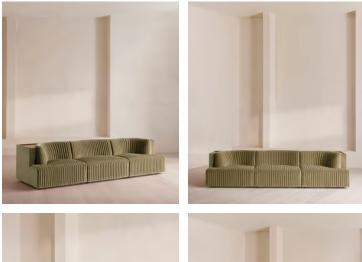

# Hamish Modular Sofa, Four Seater, Velvet, Lichen

£5,485 Regular price £4,662 Member price

Channelled velvet upholstery in bespoke shades is mixed with a multifunctional oak inlay shelf made to perch drinks, lamps and other decor on.

Filled with curved silhouettes and tactile materials, the interiors of 180 House inspired the design of our Hamish sofa. Made to order in your choice of bespoke colour, its silhouette is defined by channelled velvet upholstery and a wavy backrest, finished with a shelf to perch lamps or drinks on. Choose between three and four-seater or corner configurations to create a layout that's specially built for your space.