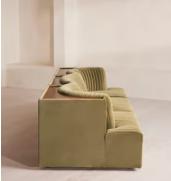

# Hamish Modular Sofa, Four Seater, Velvet, Lichen

£5,485 Regular price £4,662 Member price

Channelled velvet upholstery in bespoke shades is mixed with a multifunctional oak inlay shelf made to perch drinks, lamps and other decor on.

Filled with curved silhouettes and tactile materials, the interiors of 180 House inspired the design of our Hamish sofa. Made to order in your choice of bespoke colour, its silhouette is defined by channelled velvet upholstery and a wavy backrest, finished with a shelf to perch lamps or drinks on. Choose between three and four-seater or corner configurations to create a layout that's specially built for your space.