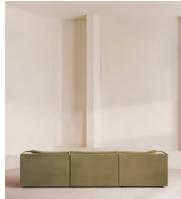

# Hamish Modular Sofa, Four Seater, Velvet, Lichen

£5,485 Regular price £4,662 Member price

Channelled velvet upholstery in bespoke shades is mixed with a multifunctional oak inlay shelf made to perch drinks, lamps and other decor on.

Filled with curved silhouettes and tactile materials, the interiors of 180 House inspired the design of our Hamish sofa. Made to order in your choice of bespoke colour, its silhouette is defined by channelled velvet upholstery and a wavy backrest, finished with a shelf to perch lamps or drinks on. Choose between three and four-seater or corner configurations to create a layout that's specially built for your space.