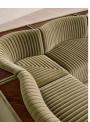

#### Product details

Channeled velvet upholstery in bespoke shades is mixed with a multi-functional oak inlay shelf made to perch drinks, lamps and other decor on. Filled with curved silhouettes and tactile materials, the interiors of 180 House inspired the design of our Hamish sofa. Made to order in your choice of bespoke color, its silhouette is defined by channeled velvet upholstery and a wavy backrest, finished with a shelf to perch lamps or drinks on. Choose between three and four-seater or corner configurations to create a layout that's specially built for your space.