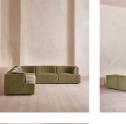

#### Product details

Channeled velvet upholstery in bespoke shades is mixed with a multi-functional oak inlay shelf made to perch drinks, lamps and other decor on. Filled with curved silhouettes and tactile materials, the interiors of 180 House inspired the design of our Hamish sofa. Made to order in your choice of bespoke color, its silhouette is defined by channeled velvet upholstery and a wavy backrest, finished with a shelf to perch lamps or drinks on. Choose between three and four-seater or corner configurations to create a layout that's specially built for your space.