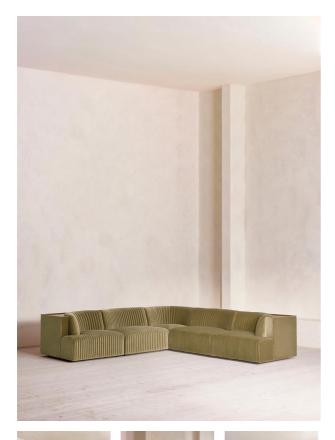

# Hamish Sectional Corner Sofa, Velvet, Lichen, Us

| £9,075 | Regular    |
|--------|------------|
| £7,714 | Membership |

#### Product details

Channeled velvet upholstery in bespoke shades is mixed with a multi-functional oak inlay shelf made to perch drinks, lamps and other decor on. Filled with curved silhouettes and tactile materials, the interiors of 180 House inspired the design of our Hamish sofa. Made to order in your choice of bespoke color, its silhouette is defined by channeled velvet upholstery and a wavy backrest, finished with a shelf to perch lamps or drinks on. Choose between three and four-seater or corner configurations to create a layout that's specially built for your space.

### Dimensions

Product dimensions: H74 x W302 x D102cm / H29.1 x W79.9 x D40.2"

Product weight: 230.4kg / 507.9lbs

Number of boxes: 5

#### Details

Assembly required: Yes Care instructions: Professional Upholstery Cleaning only Fabric: 100% Cotton pile (85% Cotton, 15% Polyester) Feet: Birch Filling: Foam with fiber Frame: Engineered hardwood Removable cushions: No Removable legs: No Seat depth: 223cm Seat height: 43cm Seat width: 223cm