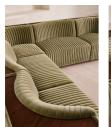

#### Product details

Channeled velvet upholstery in bespoke shades is mixed with a multi-functional oak inlay shelf made to perch drinks, lamps and other decor on. Filled with curved silhouettes and tactile materials, the interiors of 180 House inspired the design of our Hamish sofa. Made to order in your choice of bespoke color, its silhouette is defined by channeled velvet upholstery and a wavy backrest, finished with a shelf to perch lamps or drinks on. Choose between three and four-seater or corner configurations to create a layout that's specially built for your space.

#### Details

Assembly required: Yes Care instructions: Professional Upholstery Cleaning only Fabric: 100% Cotton pile (85% Cotton, 15% Polyester) Feet: Birch Filling: Foam with fiber Frame: Engineered hardwood Removable cushions: No Removable legs: No Seat depth: 223cm Seat height: 43cm Seat width: 223cm