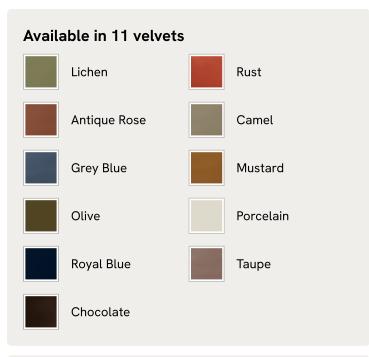

### Details

Assembly required: No Composition: Frame: Engineered Hardwood; Foot: Birch; Fabric: 100% Linen; Fill: Feather filled seat cushion wrapped around a foam insert Fabric: 100% Linen Feet: Birch Filling: Feather and foam Frame: Engineered hardwood Removable cushions: Yes Removable legs: Yes Seat depth: 73cm Seat height: 51cm Seat width: 150cm Care instructions: Professional upholstery cleaning