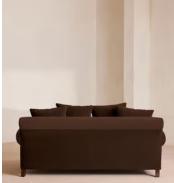

# Audrey Two Seater, Sofa, Velvet, Chocolate

The Audrey sofa is our take on a classic English scroll arm, where traditional tapered arms are combined with a relaxed pitch and deep sit. Handmade in the UK by skilled craftsmen, velvet upholstery is complemented with oversized feather-wrapped cushions, echoing the homely interiors of Babington House in Somerset. Add to your living room or seating area to bring a taste of our countryside retreat into your own home.

### Details

Assembly required: No Composition: Frame: Engineered Hardwood; Foot: Birch; Fabric: 100% Linen; Fill: Feather filled seat cushion wrapped around a foam insert Fabric: 100% Linen Feet: Birch Filling: Feather and foam Frame: Engineered hardwood Removable cushions: Yes Removable legs: Yes Seat depth: 73cm Seat height: 51cm Seat width: 150cm Care instructions: Professional upholstery cleaning