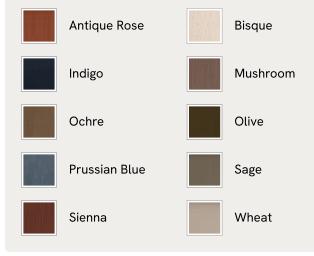

## SOHO HOME







#### Available in 10 linens



# Audrey Two Seater, Sofa, Velvet, Chocolate



The Audrey sofa is our take on a classic English scroll arm, where traditional tapered arms are combined with a relaxed pitch and deep sit. Handmade in the UK by skilled craftsmen, velvet upholstery is complemented with oversized feather-wrapped cushions, echoing the homely interiors of Babington House in Somerset. Add to your living room or seating area to bring a taste of our countryside retreat into your own home.

### **Dimensions**

Dimensions: H76 x W192 x D105cm / H30 x W76 x D41" Weight: 51kg / 112.4lbs Packaged dimensions: H81 x W197 x D110cm / H31.9 x W77.6 x D43.3"

### Details

Assembly required: No Composition: Frame: Engineered Hardwood; Foot: Birch; Fabric: 100% Linen; Fill: Feather filled seat cushion wrapped around a foam i