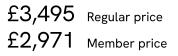

# Audrey Two Seater, Sofa, Velvet, Chocolate

The Audrey sofa is our take on a classic English scroll arm, where traditional tapered arms are combined with a relaxed pitch and deep sit. Handmade in the UK by skilled craftsmen, velvet upholstery is complemented with oversized feather-wrapped cushions, echoing the homely interiors of Babington House in Somerset. Add to your living room or seating area to bring a taste of our countryside retreat into your own home.