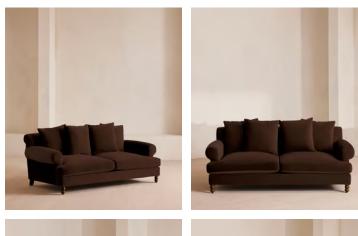

# Audrey Two Seater, Sofa, Velvet, Chocolate

The Audrey sofa is our take on a classic English scroll arm, where traditional tapered arms are combined with a relaxed pitch and deep sit. Handmade in the UK by skilled craftsmen, velvet upholstery is complemented with oversized feather-wrapped cushions, echoing the homely interiors of Babington House in Somerset. Add to your living room or seating area to bring a taste of our countryside retreat into your own home.

### **Dimensions**

Dimensions: H76 x W192 x D105cm / H30 x W76 x D41" Weight: 51kg / 112.4lbs Packaged dimensions: H81 x W197 x D110cm / H31.9 x W77.6 x D43.3"

### Details

Assembly required: No Composition: Frame: Engineered Hardwood; Foot: Birch; Fabric: 100% Linen; Fill: Feather filled seat cushion wrapped around a foam insert Fabric: 100% Linen Feet: Birch Filling: Feather and foam Frame: Engineered hardwood Removable cushions: Yes Removable legs: Yes Seat depth: 73cm Seat height: 51cm Seat width: 150cm Care instructions: Professional upholstery cleaning