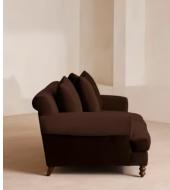

# Audrey Two Seater, Sofa, Velvet, Chocolate

The Audrey sofa is our take on a classic English scroll arm, where traditional tapered arms are combined with a relaxed pitch and deep sit. Handmade in the UK by skilled craftsmen, velvet upholstery is complemented with oversized feather-wrapped cushions, echoing the homely interiors of Babington House in Somerset. Add to your living room or seating area to bring a taste of our countryside retreat into your own home.

### Details

Assembly required: No Composition: Frame: Engineered Hardwood; Foot: Birch; Fabric: 100% Linen; Fill: Feather filled seat cushion wrapped around a foam insert Fabric: 100% Linen Feet: Birch Filling: Feather and foam Frame: Engineered hardwood Removable cushions: Yes Removable legs: Yes Seat depth: 73cm Seat height: 51cm Seat width: 150cm Care instructions: Professional upholstery cleaning