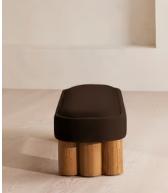

# Nieve Bench, Velvet, Chocolate

£1,695 Regular price £1,441 Member price

Ideal for placing in the hallway or at the end of your bed, our Nieve bench has been crafted using a solid oak frame. A fully upholstered velvet seat adds rich tones and rests on four oversized cylindrical legs for a contemporary twist.