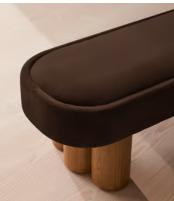

#### Assembly required: No

Composition: Frame: FSC certified Engineered Hardwood; Foot: FSC certified Oak; Filling: Foam with fibre; Fabric: Boucle; Composition: 54% Polyester, 46% Acrylic Fabric: 100% Cotton Pile (85% Cotton, 15% Polyester) Feet: Oak Filling: Foam with fiber Frame: Engineered hardwood Removable cushions: No Removable legs: No Seat depth: 151cm Seat height: 45cm Seat width: 48cm Care instructions: Professional Upholstery Cleaning