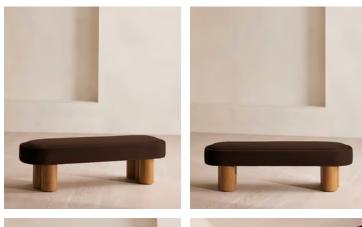

# Nieve Bench, Velvet, Chocolate

£1,695 Regular price £1,441 Member price

Ideal for placing in the hallway or at the end of your bed, our Nieve bench has been crafted using a solid oak frame. A fully upholstered velvet seat adds rich tones and rests on four oversized cylindrical legs for a contemporary twist.

### **Dimensions**

Dimensions: H45 x W150 x D48cm / H18 x W59 x D19" Weight: 40kg / 88.2lbs