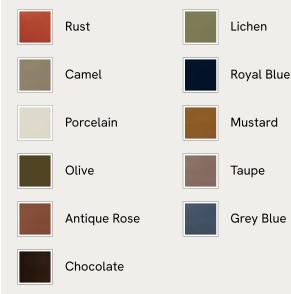

## SOHO HOME







### Available in 11 velvets



# Nieve Bench, Velvet, Chocolate

£1,695 Regular price £1,441 Member price

Ideal for placing in the hallway or at the end of your bed, our Nieve bench has been crafted using a solid oak frame. A fully upholstered velvet seat adds rich tones and rests on four oversized cylindrical legs for a contemporary twist.

### **Dimensions**

Dimensions: H45 x W150 x D48cm / H18 x W59 x D19" Weight: 40kg / 88.2lbs

### Details

#### Assembly required: No

Composition: Frame: FSC certified Engineered Hardwood; Foot: FSC certified Oak; Filling: Foam with fibre; Fabric: Boucle; Composition: 54% Polyester, 46% Acrylic Fabric: 100% Cotton Pile (85% Cotton, 15% Polyester) Feet: Oak Filling: Foam with fiber Frame: Engineered hardwood Removable cushions: No Removable legs: No Seat depth: 151cm Seat height: