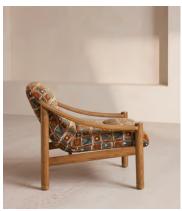

## Karine Armchair, Lumi Jacquard

£1,495 Regular price £1,271 Member price

Soft cushions upholstered in our woven Lumi jacquard complement an aged, stained oak frame for a lived-in look.

Accentuated by sloped arms, the laid-back design of our Karine armchair is inspired by White City House. Upholstered in our textured weave fabric, its soft seat and back cushions are complemented by aged oak.

## **Dimensions**

**Dimensions:** H69 x W72 x D83cm / H27 x W28 x D33"

**Weight:** 16kg / 35.3lbs