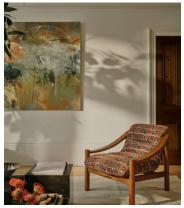

## Karine Armchair, Lumi Jacquard

£1,495 Regular price £1,271 Member price

Soft cushions upholstered in our woven Lumi jacquard complement an aged, stained oak frame for a lived-in look.

Accentuated by sloped arms, the laid-back design of our Karine armchair is inspired by White City House. Upholstered in our textured weave fabric, its soft seat and back cushions are complemented by aged oak.