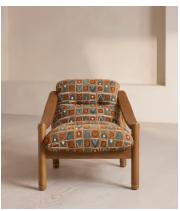

## Karine Armchair, Lumi Jacquard

£1,495 Regular price £1,271 Member price

Soft cushions upholstered in our woven Lumi jacquard complement an aged, stained oak frame for a lived-in look.

Accentuated by sloped arms, the laid-back design of our Karine armchair is inspired by White City House. Upholstered in our textured weave fabric, its soft seat and back cushions are complemented by aged oak.