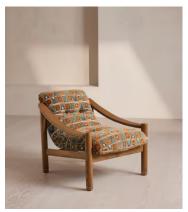

## Karine Armchair, Lumi Jacquard

£1,495 Regular price £1,271 Member price

Soft cushions upholstered in our woven Lumi jacquard complement an aged, stained oak frame for a lived-in look.

Accentuated by sloped arms, the laid-back design of our Karine armchair is inspired by White City House. Upholstered in our textured weave fabric, its soft seat and back cushions are complemented by aged oak.