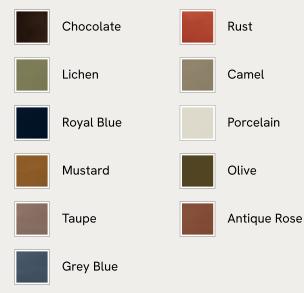

## SOHO HOME





### Available in 11 velvets



# Aline Ottoman, Velvet, Grey Blue

£1,295 Regular price £1,101 Member price

A large, curved silhouette upholstered in velvet is spacious enough to let guests put their feet up, or provide extra seating in social spaces.

The curved silhouette of the Aline ottoman is wrapped in velvet in a range of bespoke colours to mirror the social seating areas seen in Soho House Stockholm.

### Dimensions

Dimensions: H43 x W95 x D95cm / H17 x W37 x D37" Weight: 37kg / 81.6lbs Packaged dimensions: H47 x W100 x D100cm / H18.5 x W39.4 x D39.4" Packaged weight: 37kg / 81.6lbs

### Details

Assembly required: No Composition: 85% Cotton, 15% Polyester (100% Cotton Pile) Fabric: 85% Cotton, 15% Polyester (100% Cotton Pile) Feet: Beech Filling: Foam and Fiber Frame: Engineered Hardwood Removable cushions: