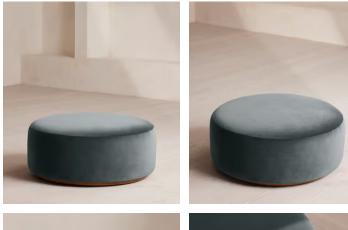

# Aline Ottoman, Velvet, Grey Blue

£1,295 Regular price £1,101 Member price

A large, curved silhouette upholstered in velvet is spacious enough to let guests put their feet up, or provide extra seating in social spaces.

The curved silhouette of the Aline ottoman is wrapped in velvet in a range of bespoke colours to mirror the social seating areas seen in Soho House Stockholm.