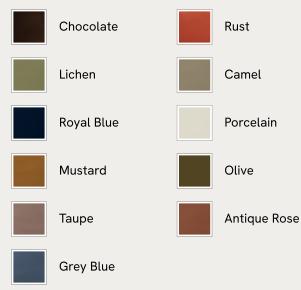

### Available in 11 velvets

The curved silhouette of the Aline ottoman is wrapped in velvet in a range of bespoke colours to mirror the social seating areas seen in Soho House Stockholm.