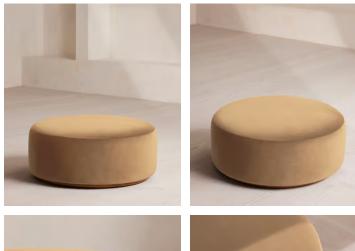

# Aline Ottoman, Velvet, Camel

£1,295 Regular price £1,101 Member price

A large, curved silhouette upholstered in velvet is spacious enough to let guests put their feet up, or provide extra seating in social spaces.

The curved silhouette of the Aline ottoman is wrapped in velvet in a range of bespoke colours to mirror the social seating areas seen in Soho House Stockholm.