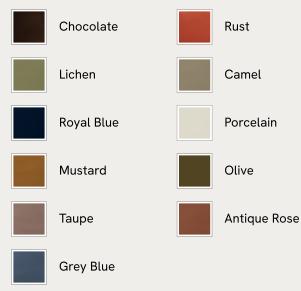

## SOHO HOME





### Available in 11 velvets



# Aline Ottoman, Velvet, Rust

| £1,295 | Regular price |
|--------|---------------|
| £1,101 | Member price  |

A large, curved silhouette upholstered in velvet is spacious enough to let guests put their feet up, or provide extra seating in social spaces.

The curved silhouette of the Aline ottoman is wrapped in velvet in a range of bespoke colors to mirror the social seating areas seen in Soho House Stockholm.

### Dimensions

Dimensions: H43 x W95 x D95cm / H17 x W37 x D37" Weight: 37kg / 81.6lbs Packaged dimensions: H47 x W100 x D100cm / H18.5 x W39.4 x D39.4" Packaged weight: 37kg / 81.6lbs

### Details

Assembly required: No Composition: 85% Cotton, 15% Polyester (100% Cotton Pile) Fabric: 85% Cotton, 15% Polyester (100% Cotton Pile) Feet: Beech Filling: Foam and Fiber Frame: Engin