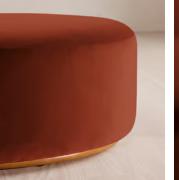

# Aline Ottoman, Velvet, Rust

| £1,295 | Regular price |
|--------|---------------|
| £1,101 | Member price  |

A large, curved silhouette upholstered in velvet is spacious enough to let guests put their feet up, or provide extra seating in social spaces.

The curved silhouette of the Aline ottoman is wrapped in velvet in a range of bespoke colors to mirror the social seating areas seen in Soho House Stockholm.