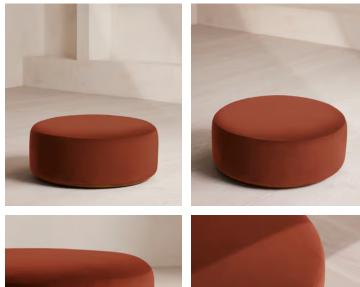

# Aline Ottoman, Velvet, Rust

| £1,295 | Regular price |
|--------|---------------|
| £1,101 | Member price  |

A large, curved silhouette upholstered in velvet is spacious enough to let guests put their feet up, or provide extra seating in social spaces.

The curved silhouette of the Aline ottoman is wrapped in velvet in a range of bespoke colors to mirror the social seating areas seen in Soho House Stockholm.