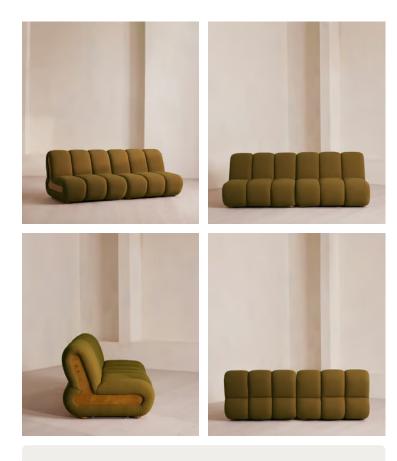

# Noelle Modular Sofa, Four Seater, Textured Wool Boucle, Kelp

| £9,590 | Regular price |
|--------|---------------|
| £8,152 | Member price  |

Fully upholstered in boucle with Pippy Oak sides, the modular design of this statement sofa is made to adapt to any living space.

Designed to integrate into your living area or social space, the fourseater Noelle sofa includes two curved armchair module units that let you create the shape you desire. Taking design cues from the interiors of 180 House, its comfortable silhouette is complemented by aged Pippy Oak sides with a burl finish.