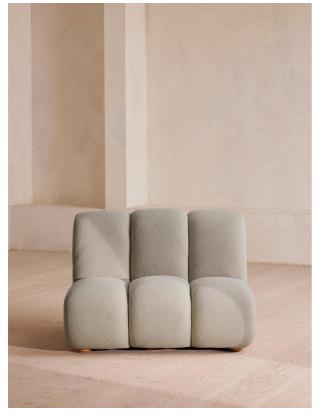

# Noelle Sectional Armchair, Textured Wool Boucle, Pistachio, Us

£4,795 Regular

£4,076 Membership

## Product details

Made to work with your room thanks to its modular design, the statement silhouette of this armchair comes fully upholstered in a tactile boucle fabric.

With a curved silhouette that takes inspiration from the styles seen in 180 House, the Noelle armchair comes fully upholstered in boucle that's complemented by aged Pippy Oak sides with a burl finish.

## **Dimensions**

Product dimensions: H79 x W174 x D104cm / H31 x

W69 x D41"

Product weight: 68kg / 149.9lbs

Number of boxes: 1