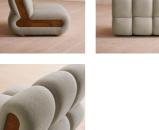

## Product details

Made to work with your room thanks to its modular design, the statement silhouette of this armchair comes fully upholstered in a tactile boucle fabric.

With a curved silhouette that takes inspiration from the styles seen in 180 House, the Noelle armchair comes fully upholstered in boucle that's complemented by aged Pippy Oak sides with a burl finish.

#### Details

Assembly required: Yes

Care instructions: Professional upholstery

cleaning

Composition: Frame: Engineered Hardwood. Feet: Oak. Filling: Foam with fiber. Fabric: Boucle 54% Wool, 21% Recycled Cotton, 15% Viscose, 10% Linen

Fabric: 54% Wool, 21% Recycled Cotton, 15%

Viscose, 10% Linen

Feet: Oak

Filling: Foam with fiber Frame: Engineered Hardwood Removable cushions: No Removable legs: No

Seat depth: 58cm Seat height: 40cm Seat width: 56cm