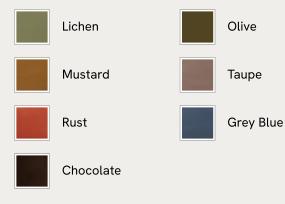

ouette, this footstool is designed to mix and match with styles across our collection or perfectly complement the co-ordinating Garret armchair, which is found in our Houses around the world. Perched on a contemporary brass base, it comes fully upholstered in a choice of fabrics.

### Dimensions

Dimensions: H40 x W79 x D67cm / H16 x W31 x D26" Weight: 20kg / 44.1lbs Packaged dimensions: H42 x W82 x D71cm / H16.5 x W32.3 x D28" Packaged weight: 20kg / 44.1lbs

#### Details

Assembly required: No Fabric: 85% Cotton, 15% Polyester (100% Cotton Pile) Feet: Brass Filling: Foam wih fiber Frame: Engineered hardwood Removable cushions: No Removable legs: No Seat depth: 67cm Seat height: 40cm Seat width: 79cm Care instructions: Professional Upholstery Cleaning only



#### Available in 7 velvets



#### Available in 1 boucle



Natural