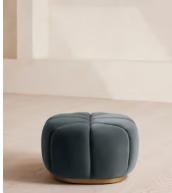

# Garret Footstool, Velvet, Grey Blue

£795 Regular price £676 Member price

Shaped for optimal comfort, a rounded silhouette is wrapped in tactile velvet and perched on a shimmering brass base.

With a versatile, rounded silhouette, this footstool is designed to mix and match with styles across our collection or perfectly complement the co-ordinating Garret armchair, which is found in our Houses around the world. Perched on a contemporary brass base, it comes fully upholstered in a choice of fabrics.

### Dimensions

Dimensions: H40 x W79 x D67cm / H16 x W31 x D26" Weight: 20kg / 44.1lbs Packaged dimensions: H42 x W82 x D71cm / H16.5 x W32.3 x D28" Packaged weight: 20kg / 44.1lbs