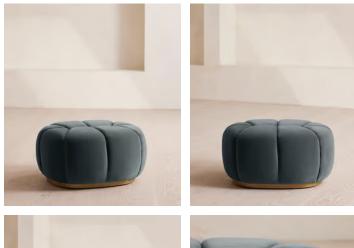

# Garret Footstool, Velvet, Grey Blue

£795 Regular price £676 Member price

Shaped for optimal comfort, a rounded silhouette is wrapped in tactile velvet and perched on a shimmering brass base.

With a versatile, rounded silhouette, this footstool is designed to mix and match with styles across our collection or perfectly complement the co-ordinating Garret armchair, which is found in our Houses around the world. Perched on a contemporary brass base, it comes fully upholstered in a choice of fabrics.

### Dimensions

Dimensions: H40 x W79 x D67cm / H16 x W31 x D26" Weight: 20kg / 44.1lbs Packaged dimensions: H42 x W82 x D71cm / H16.5 x W32.3 x D28" Packaged weight: 20kg / 44.1lbs