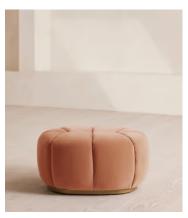

# Garret Footstool, Velvet, Antique Rose

£795 Regular price £676 Member price

Shaped for optimal comfort, a rounded silhouette is wrapped in tactile velvet and perched on a shimmering brass base.

With a versatile, rounded silhouette, this footstool is designed to mix and match with styles across our collection or perfectly complement the co-ordinating Garret armchair, which is found in our Houses around the world. Perched on a contemporary brass base, it comes fully upholstered in a choice of fabrics.