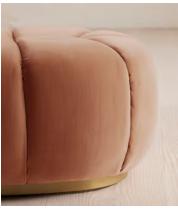

### **Details**

Assembly required: No

Fabric: 85% Cotton, 15% Polyester (100% Cotton Pile)

Feet: Brass

Filling: Foam wih fiber

Frame: Engineered hardwood

Removable cushions: No

Removable legs: No Seat depth: 67cm Seat height: 40cm Seat width: 79cm