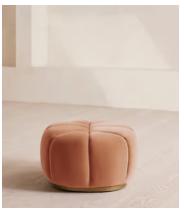

# Garret Footstool, Velvet, Antique Rose

£795 Regular price £676 Member price

Shaped for optimal comfort, a rounded silhouette is wrapped in tactile velvet and perched on a shimmering brass base.

With a versatile, rounded silhouette, this footstool is designed to mix and match with styles across our collection or perfectly complement the co-ordinating Garret armchair, which is found in our Houses around the world. Perched on a contemporary brass base, it comes fully upholstered in a choice of fabrics.