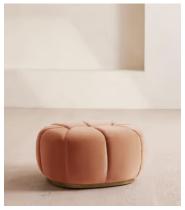

# Garret Footstool, Velvet, Antique Rose

£795 Regular price £676 Member price

Shaped for optimal comfort, a rounded silhouette is wrapped in tactile velvet and perched on a shimmering brass base.

With a versatile, rounded silhouette, this footstool is designed to mix and match with styles across our collection or perfectly complement the co-ordinating Garret armchair, which is found in our Houses around the world. Perched on a contemporary brass base, it comes fully upholstered in a choice of fabrics.