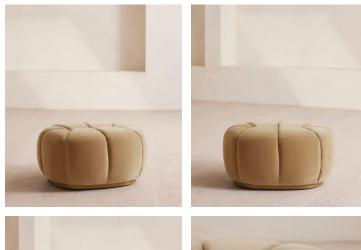

## Garret Footstool, Velvet Camel

£795 Regular price £676 Member price

Shaped for optimal comfort, a rounded silhouette is wrapped in tactile velvet and perched on a shimmering brass base.

With a versatile, rounded silhouette, this footstool is designed to mix and match with styles across our collection or perfectly complement the co-ordinating Garret armchair, which is found in our Houses around the world. Perched on a contemporary brass base, it comes fully upholstered in a choice of fabrics.

## Dimensions

Dimensions: H40 x W79 x D67cm / H16 x W31 x D26" Weight: 20kg / 44.1lbs Packaged dimensions: H42 x W82 x D71cm / H16.5 x W32.3 x D28"

## Details

Assembly required: No Fabric: 85% Cotton, 15% Polyester (100% Cotton Pile) Feet: Brass Filling: Foam wih fiber Frame: Engineered hardwood Removable cushions: No Removable legs: No Seat depth: 67cm Seat height: 40cm Seat width: 79cm Care instructions: Professional Upholstery Cleaning only