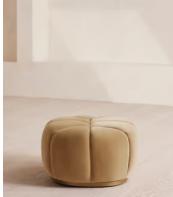

## Garret Footstool, Velvet Camel

£795 Regular price £676 Member price

Shaped for optimal comfort, a rounded silhouette is wrapped in tactile velvet and perched on a shimmering brass base.

With a versatile, rounded silhouette, this footstool is designed to mix and match with styles across our collection or perfectly complement the co-ordinating Garret armchair, which is found in our Houses around the world. Perched on a contemporary brass base, it comes fully upholstered in a choice of fabrics.

## Dimensions

Dimensions: H40 x W79 x D67cm / H16 x W31 x D26" Weight: 20kg / 44.1lbs Packaged dimensions: H42 x W82 x D71cm / H16.5 x W32.3 x D28"

## Details

Assembly required: No Fabric: 85% Cotton, 15% Polyester (100% Cotton Pile) Feet: Brass Filling: Foam wih fiber Frame: Engineered hardwood Removable cushions: No Removable legs: No Seat depth: 67cm Seat height: 40cm Seat width: 79cm Care instructions: Professional Upholstery Cleaning only