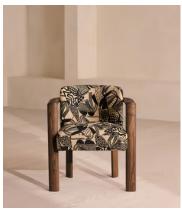

## Aria Dining Chair, Daxton Jacquard

£1,395 Regular price £1,186 Member price

Italian craftsmanship creates a comfortable, curved ash frame and abstract jacquard upholstery.

The curved, solid ash frame of our Aria dining chair is perfectly complemented by the bold, monochromatic hues of its jacquard upholstery. Taking design cues from the relaxed social spaces of Soho House Rome, an aged, mid-tone stain gives this piece a lived-in feel. Ideal for those that prefer laid-back dining and hosting.

## **Dimensions**

Dimensions:~H75~x~W62~x~D59cm~/~H30~x~W24~x~D23"

Weight: 9kg / 19.8lbs

## **Details**

Arm height: 65cm
Assembly required: No

Composition: 49% Viscose, 34% Cotton, 17% Polyester

Fabric: Daxton Jacquard

Feet: Ash
Filling: Foam
Frame: Ash wood

Removable cushions: No Removable legs: No Seat depth: 48.5cm