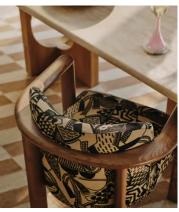

## Aria Dining Chair, Daxton Jacquard

£1,395 Regular price £1,186 Member price

Italian craftsmanship creates a comfortable, curved ash frame and abstract jacquard upholstery.

The curved, solid ash frame of our Aria dining chair is perfectly complemented by the bold, monochromatic hues of its jacquard upholstery. Taking design cues from the relaxed social spaces of Soho House Rome, an aged, mid-tone stain gives this piece a lived-in feel. Ideal for those that prefer laid-back dining and hosting.

## **Details**

Arm height: 65cm
Assembly required: No

Composition: 49% Viscose, 34% Cotton, 17% Polyester

Fabric: Daxton Jacquard

Feet: Ash
Filling: Foam
Frame: Ash wood

Removable cushions: No Removable legs: No Seat depth: 48.5cm