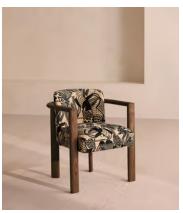

## Aria Dining Chair, Daxton Jacquard

£1,395 Regular price £1,186 Member price

Italian craftsmanship creates a comfortable, curved ash frame and abstract jacquard upholstery.

The curved, solid ash frame of our Aria dining chair is perfectly complemented by the bold, monochromatic hues of its jacquard upholstery. Taking design cues from the relaxed social spaces of Soho House Rome, an aged, mid-tone stain gives this piece a lived-in feel. Ideal for those that prefer laid-back dining and hosting.

## **Dimensions**

Dimensions:~H75~x~W62~x~D59cm~/~H30~x~W24~x~D23"

Weight: 9kg / 19.8lbs

## **Details**

Arm height: 65cm
Assembly required: No

Composition: 49% Viscose, 34% Cotton, 17% Polyester

Fabric: Daxton Jacquard

Feet: Ash
Filling: Foam
Frame: Ash wood

Removable cushions: No Removable legs: No Seat depth: 48.5cm