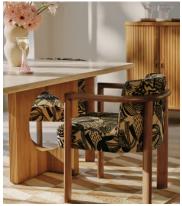

## Aria Dining Chair, Daxton Jacquard

£1,395 Regular price £1,186 Member price

Italian craftsmanship creates a comfortable, curved ash frame and abstract jacquard upholstery.

The curved, solid ash frame of our Aria dining chair is perfectly complemented by the bold, monochromatic hues of its jacquard upholstery. Taking design cues from the relaxed social spaces of Soho House Rome, an aged, mid-tone stain gives this piece a lived-in feel. Ideal for those that prefer laid-back dining and hosting.

## **Dimensions**

Dimensions:~H75~x~W62~x~D59cm~/~H30~x~W24~x~D23"

Weight: 9kg / 19.8lbs