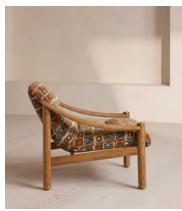

## Karine Armchair, Lumi Jacquard, US

£1,495 Regular price £1,271 Member price

Soft cushions upholstered in our woven Lumi jacquard complement an aged, stained oak frame for a lived-in look.

Accentuated by sloped arms, the laid-back design of our Karine armchair is inspired by White City House. Upholstered in our textured weave fabric, its soft seat and back cushions are complemented by aged oak.

## **Dimensions**

**Dimensions:** H69 x W72 x D83cm / H27 x W28 x D33"

**Weight:** 16kg / 35.3lbs

## **Details**

Arm height: 44cm

Composition: 46% Cotton, 40% Viscose, 14% Polyester

Fabric: 46% Cotton, 40% Viscose, 14% Polyester

Feet: Oak

Frame: Oak and engineered hardwood

Removable cushions: No Removable legs: No Seat depth: 53.3cm Seat height: 38.1cm