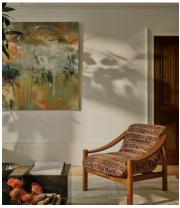

## Karine Armchair, Lumi Jacquard, US

£1,495 Regular price £1,271 Member price

Soft cushions upholstered in our woven Lumi jacquard complement an aged, stained oak frame for a lived-in look.

Accentuated by sloped arms, the laid-back design of our Karine armchair is inspired by White City House. Upholstered in our textured weave fabric, its soft seat and back cushions are complemented by aged oak.