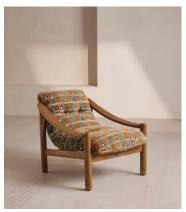

## Karine Armchair, Lumi Jacquard, US

£1,495 Regular price £1,271 Member price

Soft cushions upholstered in our woven Lumi jacquard complement an aged, stained oak frame for a lived-in look.

Accentuated by sloped arms, the laid-back design of our Karine armchair is inspired by White City House. Upholstered in our textured weave fabric, its soft seat and back cushions are complemented by aged oak.