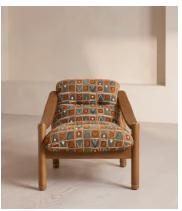

## Karine Armchair, Lumi Jacquard, US

£1,495 Regular price £1,271 Member price

Soft cushions upholstered in our woven Lumi jacquard complement an aged, stained oak frame for a lived-in look.

Accentuated by sloped arms, the laid-back design of our Karine armchair is inspired by White City House. Upholstered in our textured weave fabric, its soft seat and back cushions are complemented by aged oak.