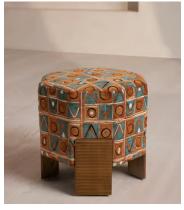

## Alvin Footstool, Lumi Jacquard

£895 Regular price £761 Member price

A unique hexagonal silhouette accentuated by square legs in solid oak.

The Alvin footstool has a hexagonal silhouette fully upholstered in our Lumi jacquard fabric. Its geometric design is accentuated by solid oak legs with horizontal reeding.