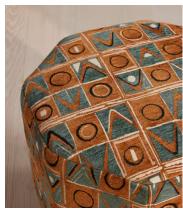

## Alvin Footstool, Lumi Jacquard

£895 Regular price £761 Member price

A unique hexagonal silhouette accentuated by square legs in solid oak.

The Alvin footstool has a hexagonal silhouette fully upholstered in our Lumi jacquard fabric. Its geometric design is accentuated by solid oak legs with horizontal reeding.