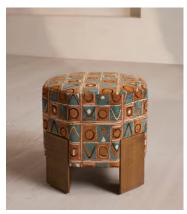

## Alvin Footstool, Lumi Jacquard

£895 Regular price £761 Member price

A unique hexagonal silhouette accentuated by square legs in solid oak.

The Alvin footstool has a hexagonal silhouette fully upholstered in our Lumi jacquard fabric. Its geometric design is accentuated by solid oak legs with horizontal reeding.