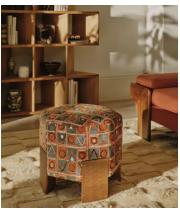

## Alvin Footstool, Lumi Jacquard

£895 Regular price £761 Member price

A unique hexagonal silhouette accentuated by square legs in solid oak.

The Alvin footstool has a hexagonal silhouette fully upholstered in our Lumi jacquard fabric. Its geometric design is accentuated by solid oak legs with horizontal reeding.