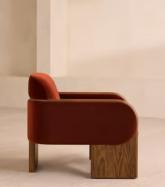

## Eddie Armchair, Velvet, Rust

£1,695 Regular price £1,441 Member price

Two oak legs extend into arms that curve around to create a hugging, fully upholstered backrest.

The arms of our Eddie chair accentuate its hugging silhouette by curving around to meet at the centre of its single back leg, creating a geometric pattern. A fixed seat and backrest create a sense of structure, fully upholstered in rust-coloured velvet for tactile texture.

## Details

Arm height: 22cm Assembled size: H71 x W71 x D78 cm Assembly required: No Composition: 85% Cotton, 15% Polyester (100% Cotton Pile) Fabric: 80% Wool, 20% Polyamide Feet: Oak Filling: Foam and feather Frame: Oak Removable cushions: No Removable legs: No Rub count: 40,000 rubs Seat depth: 55cm Seat height: 41cm Seat width: 60cm