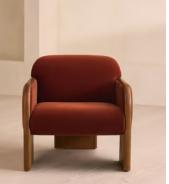

## Eddie Armchair, Velvet, Rust

£1,695 Regular price £1,441 Member price

Two oak legs extend into arms that curve around to create a hugging, fully upholstered backrest.

The arms of our Eddie chair accentuate its hugging silhouette by curving around to meet at the centre of its single back leg, creating a geometric pattern. A fixed seat and backrest create a sense of structure, fully upholstered in rust-coloured velvet for tactile texture.

## Details

Arm height: 22cm Assembled size: H71 x W71 x D78 cm Assembly required: No Composition: 85% Cotton, 15% Polyester (100% Cotton Pile) Fabric: 80% Wool, 20% Polyamide Feet: Oak Filling: Foam and feather Frame: Oak Removable cushions: No Removable legs: No Rub count: 40,000 rubs Seat depth: 55cm Seat height: 41cm Seat width: 60cm