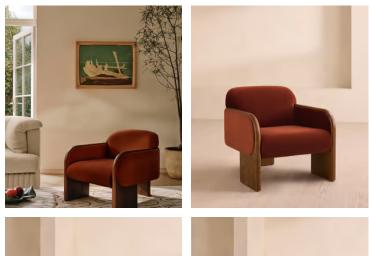

## Eddie Armchair, Velvet, Rust

£1,695 Regular price £1,441 Member price

Two oak legs extend into arms that curve around to create a hugging, fully upholstered backrest.

The arms of our Eddie chair accentuate its hugging silhouette by curving around to meet at the centre of its single back leg, creating a geometric pattern. A fixed seat and backrest create a sense of structure, fully upholstered in rust-coloured velvet for tactile texture.

## Dimensions

Dimensions: H71 x W71 x D78cm / H28 x W28 x D31" Weight: 32kg / 70.5lbs

## Details

Arm height: 22cm Assembled size: H71 x W71 x D78 cm Assembly required: No Composition: 85% Cotton, 15% Polyester (100% Cotton Pile) Fabric: 80% Wool, 20% Polyamide Feet: Oak Filling: Foam and feather Frame: Oak Removable cushions: No Removable legs: No Rub count: 40,000 rubs Seat depth: 55cm Seat height: 41cm Seat width: 60cm