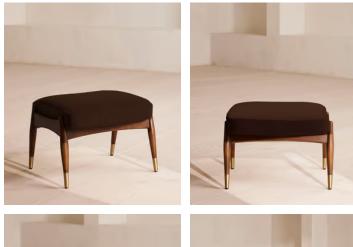

# Theodore Footstool, Velvet, Chocolate Brown

Tapered legs carved from birch wood are paired with a comfortable, feather-wrapped cushion upholstered in natural linen.

Designed to co-ordinate with our Theodore armchair or mix and match across the rest of our collection, this footstool pairs a tapered birch wood frame with natural linen upholstery. Taking cues from the interiors of Soho House 40 Greek Street, it's finished with brass detailing on the legs and a comfortable, feather-wrapped foam cushion that acts as an extra seat or a place to put your feet up.

#### Dimensions

Dimensions: H45 x W55 x D44cm / H16 x W22 x D17" Weight: 9kg / 19.8lbs Packaged dimensions: H45 x W62 x D51cm / H17.7 x W24.4 x D20.1"