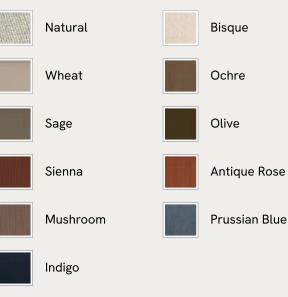

## SOHO HOME







#### Available in 11 linens



# Theodore Footstool, Velvet, Chocolate Brown



Tapered legs carved from birch wood are paired with a comfortable, feather-wrapped cushion upholstered in natural linen.

Designed to co-ordinate with our Theodore armchair or mix and match across the rest of our collection, this footstool pairs a tapered birch wood frame with natural linen upholstery. Taking cues from the interiors of Soho House 40 Greek Street, it's finished with brass detailing on the legs and a comfortable, feather-wrapped foam cushion that acts as an extra seat or a place to put your feet up.

#### Dimensions

Dimensions: H45 x W55 x D44cm / H16 x W22 x D17" Weight: 9kg / 19.8lbs Packaged dimensions: H45 x W62 x D51cm / H17.7 x W24.4 x D20.1"

### Details

Assembly required: No Composition: Frame: FSC certified Birch