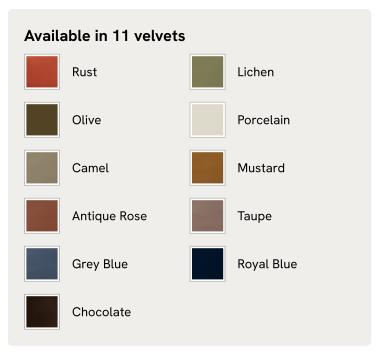

tailing on the legs and a comfortable, feather-wrapped foam cushion that acts as an extra seat or a place to put your feet up.

#### Dimensions

Dimensions: H45 x W55 x D44cm / H16 x W22 x D17" Weight: 9kg / 19.8lbs Packaged dimensions: H45 x W62 x D51cm / H17.7 x W24.4 x D20.1"

### Details

Assembly required: No Composition: Frame: FSC certified Birch and Engineered Hardwood; Foot: Stainless steel base; Fill: Foam with fiber; Fabric: Velvet; Composition: 85% Cotton, 15% Polyester Fabric: 85% Cotton 15% Polyester (100% cotton pile) Feet: Stainless steel swivel base Filling: Foam with Fiber Frame: Engineered hardwood and birch Removable cushions: No Removable legs: No Seat depth: 41cm Seat height: 40cm Seat width: 51cm Care instructions: Professional upholstery cleaner only

## SOHO HOME