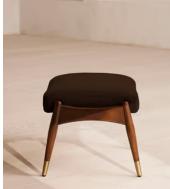

# Theodore Footstool, Velvet, Chocolate Brown

Tapered legs carved from birch wood are paired with a comfortable, feather-wrapped cushion upholstered in natural linen.

Designed to co-ordinate with our Theodore armchair or mix and match across the rest of our collection, this footstool pairs a tapered birch wood frame with natural linen upholstery. Taking cues from the interiors of Soho House 40 Greek Street, it's finished with brass detailing on the legs and a comfortable, feather-wrapped foam cushion that acts as an extra seat or a place to put your feet up.

#### Dimensions

Dimensions: H45 x W55 x D44cm / H16 x W22 x D17" Weight: 9kg / 19.8lbs Packaged dimensions: H45 x W62 x D51cm / H17.7 x W24.4 x D20.1"