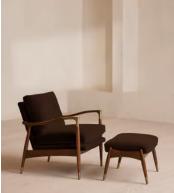

# Theodore Footstool, Velvet, Chocolate Brown

Tapered legs carved from birch wood are paired with a comfortable, feather-wrapped cushion upholstered in natural linen.

Designed to co-ordinate with our Theodore armchair or mix and match across the rest of our collection, this footstool pairs a tapered birch wood frame with natural linen upholstery. Taking cues from the interiors of Soho House 40 Greek Street, it's finished with brass detailing on the legs and a comfortable, feather-wrapped foam cushion that acts as an extra seat or a place to put your feet up.