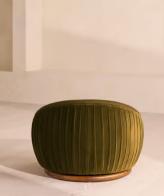

# Abel Armchair, Velvet & Linen, Olive

£1,995 Regular price £1,696 Member price

Characterised by a curved shape that sits on a swivel base carved from solid oak.

Fully upholstered in a mix of linen and velvet with a fluted base and tonal piping, the Abel armchair is characterised by comforting curves that take inspiration from 180 House.