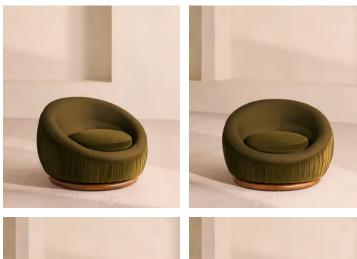

# Abel Armchair, Velvet & Linen, Olive

£1,995 Regular price £1,696 Member price

Characterised by a curved shape that sits on a swivel base carved from solid oak.

Fully upholstered in a mix of linen and velvet with a fluted base and tonal piping, the Abel armchair is characterised by comforting curves that take inspiration from 180 House.

### Dimensions

Dimensions: H64 x W93 x D89cm / H25 x W36 x D35" Weight: 89kg / 196.2lbs Packaged dimensions: H64 x W93 x D89cm / H25.2 x W36.6 x D35"

### Details

Assembled size: H64 x W93 x D89 cm Assembly required: No Composition: Velvet; 85% cotton, 15% Polyester (100% Cotton Velvet Pile). Linen: 100% Linen Feet: Swivel Base Filling: Foam, Fiber Removable cushions: No Removable legs: No Rub count: 40,000rubs Seat depth: 44cm Seat height: 40cm