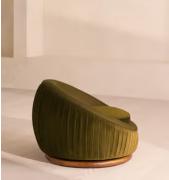

# Abel Armchair, Velvet & Linen, Olive

£1,995 Regular price £1,696 Member price

Characterised by a curved shape that sits on a swivel base carved from solid oak.

Fully upholstered in a mix of linen and velvet with a fluted base and tonal piping, the Abel armchair is characterised by comforting curves that take inspiration from 180 House.