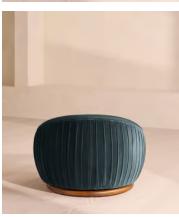

## Abel Armchair, Velvet & Linen, Grey Blue

£1,995 Regular price £1,696 Member price

Characterised by a curved shape that sits on a swivel base carved from solid oak.

Fully upholstered in a mix of linen and velvet with a fluted base and tonal piping, our Abel armchair is characterised by comforting curves that take inspiration from 180 House.

## **Dimensions**

**Dimensions:** H64 x W93 x D89cm / H25 x W36 x D35"

**Weight:** 89kg / 196.2lbs

Packaged dimensions:  $H64 \times W93 \times D89 \text{cm} / H25.2 \times W36.6 \times D35$ "

## **Details**

Assembled size: H64 x W93 x D89 cm

Assembly required: No

 $\textbf{Composition} \hbox{: Velvet; 85\% cotton, 15\% Polyester (100\% Cotton Velvet)} \\$ 

Pile). Linen: 100% Linen

Feet: Swivel Base