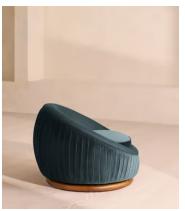

## Abel Armchair, Velvet & Linen, Grey Blue

£1,995 Regular price £1,696 Member price

Characterised by a curved shape that sits on a swivel base carved from solid oak.

Fully upholstered in a mix of linen and velvet with a fluted base and tonal piping, our Abel armchair is characterised by comforting curves that take inspiration from 180 House.

## **Dimensions**

**Dimensions:** H64 x W93 x D89cm / H25 x W36 x D35"

**Weight:** 89kg / 196.2lbs

Packaged dimensions:  $H64 \times W93 \times D89 \text{cm} / H25.2 \times W36.6 \times D35$ "

## **Details**

Assembled size: H64 x W93 x D89 cm

Assembly required: No

 $\textbf{Composition} \hbox{: Velvet; 85\% cotton, 15\% Polyester (100\% Cotton Velvet)} \\$ 

Pile). Linen: 100% Linen

Feet: Swivel Base