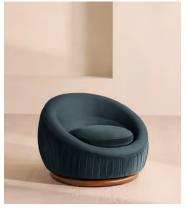

## Abel Armchair, Velvet & Linen, Grey Blue

£1,995 Regular price £1,696 Member price

Characterised by a curved shape that sits on a swivel base carved from solid oak.

Fully upholstered in a mix of linen and velvet with a fluted base and tonal piping, our Abel armchair is characterised by comforting curves that take inspiration from 180 House.

## **Dimensions**

**Dimensions:** H64 x W93 x D89cm / H25 x W36 x D35"

**Weight:** 89kg / 196.2lbs

Packaged dimensions:  $H64 \times W93 \times D89 \text{cm} / H25.2 \times W36.6 \times D35$ "

## **Details**

Assembled size: H64 x W93 x D89 cm

Assembly required: No

 $\textbf{Composition} \hbox{: Velvet; 85\% cotton, 15\% Polyester (100\% Cotton Velvet)} \\$ 

Pile). Linen: 100% Linen

Feet: Swivel Base