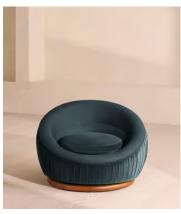

## Abel Armchair, Velvet & Linen, Grey Blue

£1,995 Regular price £1,696 Member price

Characterised by a curved shape that sits on a swivel base carved from solid oak.

Fully upholstered in a mix of linen and velvet with a fluted base and tonal piping, our Abel armchair is characterised by comforting curves that take inspiration from 180 House.

## **Dimensions**

**Dimensions:** H64 x W93 x D89cm / H25 x W36 x D35"

**Weight:** 89kg / 196.2lbs

Packaged dimensions:  $H64 \times W93 \times D89 \text{cm} / H25.2 \times W36.6 \times D35$ "

## **Details**

Assembled size: H64 x W93 x D89 cm

Assembly required: No

 $\textbf{Composition} \hbox{: Velvet; 85\% cotton, 15\% Polyester (100\% Cotton Velvet)} \\$ 

Pile). Linen: 100% Linen

Feet: Swivel Base