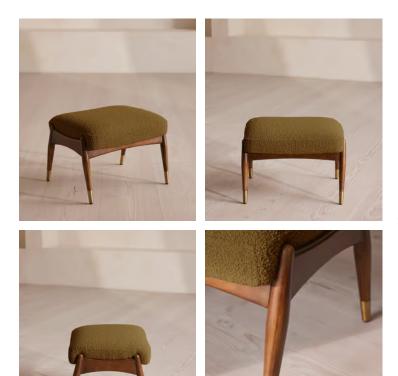

# Theodore Footstool, Textured Wool Boucle, Kelp

£795 Regular price £676 Member price

Tapered legs carved from birch wood are paired with a comfortable, feather-wrapped cushion upholstered in boucle

Designed to co-ordinate with our Theodore armchair or mix and match across the rest of our collection, this footstool pairs a tapered birch wood frame with boucle upholstery. Taking cues from the interiors of Soho House 40 Greek Street, it's finished with brass detailing on the legs and a comfortable, feather-wrapped foam cushion that acts as an extra seat or a place to put your feet up.

#### Dimensions

Dimensions: H45 x W55 x D44cm / H16 x W22 x D17" Weight: 9kg / 19.8lbs Packaged dimensions: H45 x W62 x D51cm / H17.7 x W24.4 x D20.1"

#### Assembly required: No

Composition: Frame: FSC certified Birch and Engineered Hardwood; Foot: Stainless steel base; Fill: Foam with fiber; Fabric: Boucle. Composition: 54% Wool, 21% Recycled Cotton, 15% Viscose, 10% Linen Fabric: 54% Wool, 21% Recycled Cotton, 15% Viscose, 10% Linen Feet: Stainless steel swivel base Filling: Foam with Fiber Frame: Engineered hardwood and birch Removable cushions: No Removable legs: No Seat depth: 41cm Seat height: 40cm Seat width: 51cm Care instructions: Professional upholstery cleaner only