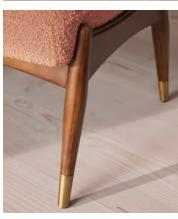

# Theodore Footstool, Textured Wool Boucle, Coral

£795 Regular price £676 Member price

Tapered legs carved from birch wood are paired with a comfortable, feather-wrapped cushion upholstered in boucle

Designed to co-ordinate with our Theodore armchair or mix and match across the rest of our collection, this footstool pairs a tapered birch wood frame with boucle upholstery. Taking cues from the interiors of Soho House 40 Greek Street, it's finished with brass detailing on the legs and a comfortable, feather-wrapped foam cushion that acts as an extra seat or a place to put your feet up.

### **Details**

Assembly required: No

**Composition**: Frame: FSC certified Birch and Engineered Hardwood; Foot: Stainless steel base; Fill: Foam with fiber; Fabric: Boucle.

Composition: 54% Wool, 21% Recycled Cotton, 15% Viscose, 10% Linen