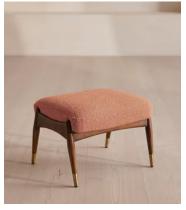

# Theodore Footstool, Textured Wool Boucle, Coral

£795 Regular price £676 Member price

Tapered legs carved from birch wood are paired with a comfortable, feather-wrapped cushion upholstered in boucle

Designed to co-ordinate with our Theodore armchair or mix and match across the rest of our collection, this footstool pairs a tapered birch wood frame with boucle upholstery. Taking cues from the interiors of Soho House 40 Greek Street, it's finished with brass detailing on the legs and a comfortable, feather-wrapped foam cushion that acts as an extra seat or a place to put your feet up.

#### **Dimensions**

**Dimensions:** H45 x W55 x D44cm / H16 x W22 x D17"

Weight: 9kg / 19.8lbs

Packaged dimensions:  $H45 \times W62 \times D51 \text{cm} / H17.7 \times W24.4 \times D20.1$ "