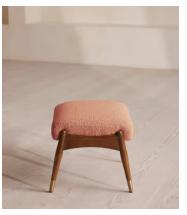

# Theodore Footstool, Textured Wool Boucle, Coral

£795 Regular price £676 Member price

Tapered legs carved from birch wood are paired with a comfortable, feather-wrapped cushion upholstered in boucle

Designed to co-ordinate with our Theodore armchair or mix and match across the rest of our collection, this footstool pairs a tapered birch wood frame with boucle upholstery. Taking cues from the interiors of Soho House 40 Greek Street, it's finished with brass detailing on the legs and a comfortable, feather-wrapped foam cushion that acts as an extra seat or a place to put your feet up.

#### **Dimensions**

**Dimensions:** H45 x W55 x D44cm / H16 x W22 x D17"

Weight: 9kg / 19.8lbs

Packaged dimensions:  $H45 \times W62 \times D51 \text{cm} / H17.7 \times W24.4 \times D20.1$ "