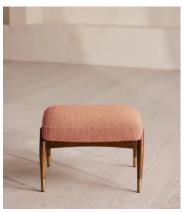

# Theodore Footstool, Textured Wool Boucle, Coral

£795 Regular price £676 Member price

Tapered legs carved from birch wood are paired with a comfortable, feather-wrapped cushion upholstered in boucle

Designed to co-ordinate with our Theodore armchair or mix and match across the rest of our collection, this footstool pairs a tapered birch wood frame with boucle upholstery. Taking cues from the interiors of Soho House 40 Greek Street, it's finished with brass detailing on the legs and a comfortable, feather-wrapped foam cushion that acts as an extra seat or a place to put your feet up.

#### **Dimensions**

**Dimensions:** H45 x W55 x D44cm / H16 x W22 x D17"

Weight: 9kg / 19.8lbs

Packaged dimensions:  $H45 \times W62 \times D51 \text{cm} / H17.7 \times W24.4 \times D20.1$ "