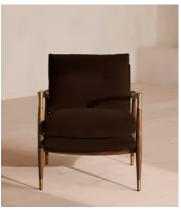

# Theodore Armchair, Velvet, Chocolate Brown

£995 Regular price £846 Member price

Taking cues from the designs seen in Soho House 40 Greek Street, our Theodore armchair has a solid oak frame fitted with down and feather-wrapped cushions for a comfortable, deep sit, with antique brass caps on the legs and arms for added durability.