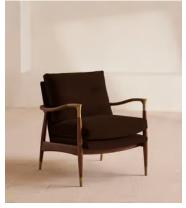

# Theodore Armchair, Velvet, Chocolate Brown

£995 Regular price £846 Member price

Taking cues from the designs seen in Soho House 40 Greek Street, our Theodore armchair has a solid oak frame fitted with down and feather-wrapped cushions for a comfortable, deep sit, with antique brass caps on the legs and arms for added durability.