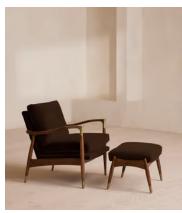

# Theodore Armchair, Velvet, Chocolate Brown

£995 Regular price £846 Member price

Taking cues from the designs seen in Soho House 40 Greek Street, our Theodore armchair has a solid oak frame fitted with down and feather-wrapped cushions for a comfortable, deep sit, with antique brass caps on the legs and arms for added durability.