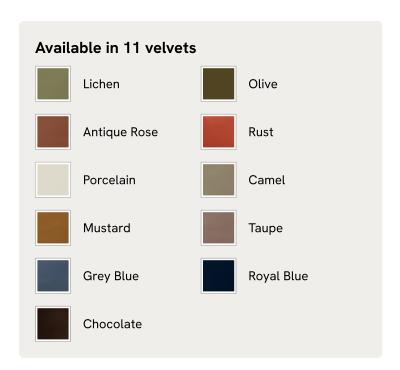

# Theodore Armchair, Velvet, Chocolate Brown

£995 Regular price £846 Member price

Taking cues from the designs seen in Soho House 40 Greek Street, our Theodore armchair has a solid oak frame fitted with down and feather-wrapped cushions for a comfortable, deep sit, with antique brass caps on the legs and arms for added durability.