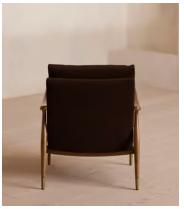

# Theodore Armchair, Velvet, Chocolate Brown

£995 Regular price £846 Member price

Taking cues from the designs seen in Soho House 40 Greek Street, our Theodore armchair has a solid oak frame fitted with down and feather-wrapped cushions for a comfortable, deep sit, with antique brass caps on the legs and arms for added durability.