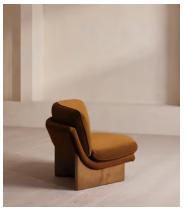

## Tellis Corner Chair, Velvet, Mustard, US

£1,895 Regular price £1,611 Member price

An oak burl base holds comfortable, oversized foam and feather-filled cushions wrapped in velvet upholstery for a relaxed silhouette.

Inspired by the social spaces of Soho House Portland, the Tellis armchair has a relaxed silhouette thanks to its oversized foam and feather-filled cushions. Fully upholstered in velvet that comes in our range of bespoke colorways, it can be styled as a standalone armchair, or pieced together with the corner module to create a larger seating area.