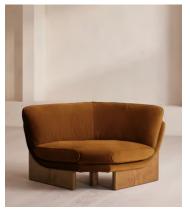

## Tellis Corner Chair, Velvet, Mustard, US

£1,895 Regular price £1,611 Member price

An oak burl base holds comfortable, oversized foam and feather-filled cushions wrapped in velvet upholstery for a relaxed silhouette.

Inspired by the social spaces of Soho House Portland, the Tellis armchair has a relaxed silhouette thanks to its oversized foam and feather-filled cushions. Fully upholstered in velvet that comes in our range of bespoke colorways, it can be styled as a standalone armchair, or pieced together with the corner module to create a larger seating area.