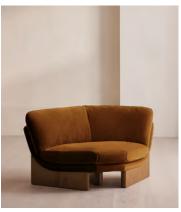

## Tellis Corner Chair, Velvet, Mustard, US

£1,895 Regular price £1,611 Member price

An oak burl base holds comfortable, oversized foam and feather-filled cushions wrapped in velvet upholstery for a relaxed silhouette.

Inspired by the social spaces of Soho House Portland, the Tellis armchair has a relaxed silhouette thanks to its oversized foam and feather-filled cushions. Fully upholstered in velvet that comes in our range of bespoke colorways, it can be styled as a standalone armchair, or pieced together with the corner module to create a larger seating area.