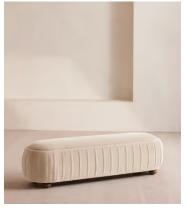

# Vivienne Bench, Velvet, Porcelain

£1,295 Regular price £1,101 Member price

A rounded silhouette upholstered in tactile velvet is designed as an extension of our House favourite Vivienne range.

Inspired by our members' favourite Vivienne sofa on the eighth floor of White City House, this bench is designed to perfectly complement the Vivienne bed. Its rounded silhouette comes fully upholstered in velvet in a range of bespoke colours.