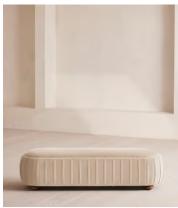

# Vivienne Bench, Velvet, Porcelain

£1,295 Regular price £1,101 Member price

A rounded silhouette upholstered in tactile velvet is designed as an extension of our House favourite Vivienne range.

Inspired by our members' favourite Vivienne sofa on the eighth floor of White City House, this bench is designed to perfectly complement the Vivienne bed. Its rounded silhouette comes fully upholstered in velvet in a range of bespoke colours.