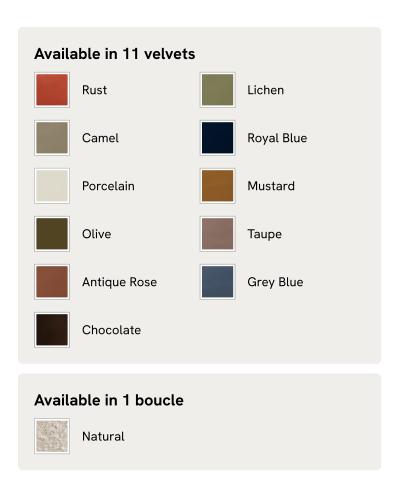

# Vivienne Bench, Velvet, Porcelain

£1,295 Regular price £1,101 Member price

A rounded silhouette upholstered in tactile velvet is designed as an extension of our House favourite Vivienne range.

Inspired by our members' favourite Vivienne sofa on the eighth floor of White City House, this bench is designed to perfectly complement the Vivienne bed. Its rounded silhouette comes fully upholstered in velvet in a range of bespoke colours.