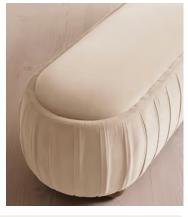

# Vivienne Bench, Velvet, Porcelain

£1,295 Regular price £1,101 Member price

A rounded silhouette upholstered in tactile velvet is designed as an extension of our House favourite Vivienne range.

Inspired by our members' favourite Vivienne sofa on the eighth floor of White City House, this bench is designed to perfectly complement the Vivienne bed. Its rounded silhouette comes fully upholstered in velvet in a range of bespoke colours.

### **Details**

Assembly required: No

Composition: 100% Cotton pile (85% Cotton, 15% Polyester)

Fabric: 100% Cotton pile (85% Cotton, 15% Polyester)

Feet: Oak

Filling: Foam and fiber

Frame: Engineered Hardwood Removable cushions: No Removable legs: No Seat depth: 52.7cm