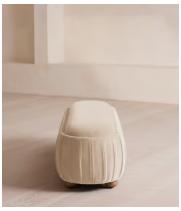

# Vivienne Bench, Velvet, Porcelain

£1,295 Regular price £1,101 Member price

A rounded silhouette upholstered in tactile velvet is designed as an extension of our House favourite Vivienne range.

Inspired by our members' favourite Vivienne sofa on the eighth floor of White City House, this bench is designed to perfectly complement the Vivienne bed. Its rounded silhouette comes fully upholstered in velvet in a range of bespoke colours.