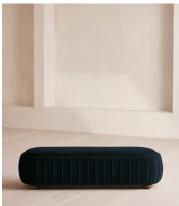

# Vivienne Bench, Velvet, Royal Blue, US

£1,295 Regular price £1,101 Member price

A rounded silhouette upholstered in tactile velvet is designed as an extension of our House favorite Vivienne range.

Inspired by our members' favorite Vivienne sofa on the eighth floor of White City House, this bench is designed to perfectly complement the Vivienne bed. Its rounded silhouette comes fully upholstered in velvet in a range of bespoke colors.