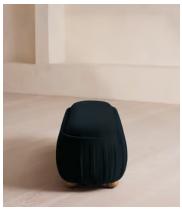

# Vivienne Bench, Velvet, Royal Blue, US

£1,295 Regular price £1,101 Member price

A rounded silhouette upholstered in tactile velvet is designed as an extension of our House favorite Vivienne range.

Inspired by our members' favorite Vivienne sofa on the eighth floor of White City House, this bench is designed to perfectly complement the Vivienne bed. Its rounded silhouette comes fully upholstered in velvet in a range of bespoke colors.