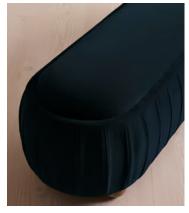

### **Details**

Assembly required: No

Composition: 100% Cotton pile (85% Cotton, 15% Polyester)

Fabric: 100% Cotton pile (85% Cotton, 15% Polyester)

Feet: Oak

Filling: Foam and fiber

Frame: Engineered Hardwood Removable cushions: No Removable legs: No Seat depth: 52.7cm