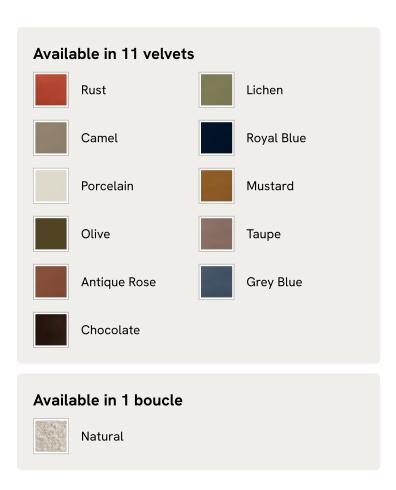

# Vivienne Bench, Velvet, Royal Blue, US

£1,295 Regular price £1,101 Member price

A rounded silhouette upholstered in tactile velvet is designed as an extension of our House favorite Vivienne range.

Inspired by our members' favorite Vivienne sofa on the eighth floor of White City House, this bench is designed to perfectly complement the Vivienne bed. Its rounded silhouette comes fully upholstered in velvet in a range of bespoke colors.