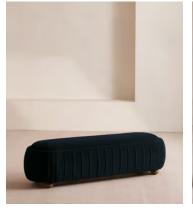

# Vivienne Bench, Velvet, Royal Blue, US

£1,295 Regular price £1,101 Member price

A rounded silhouette upholstered in tactile velvet is designed as an extension of our House favorite Vivienne range.

Inspired by our members' favorite Vivienne sofa on the eighth floor of White City House, this bench is designed to perfectly complement the Vivienne bed. Its rounded silhouette comes fully upholstered in velvet in a range of bespoke colors.