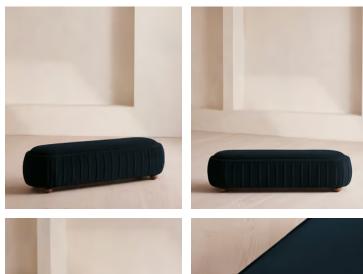

# Vivienne Bench, Velvet, Royal Blue

£1,295 Regular price £1,101 Member price

A rounded silhouette upholstered in tactile velvet is designed as an extension of our House favourite Vivienne range.

Inspired by our members' favourite Vivienne sofa on the eighth floor of White City House, this bench is designed to perfectly complement the Vivienne bed. Its rounded silhouette comes fully upholstered in velvet in a range of bespoke colours.

## Dimensions

Dimensions: H46 x W171 x D53cm / H18 x W67 x D21" Weight: 43kg / 94.8lbs Packaged dimensions: H51 x W175 x D56cm / H20.1 x W68.9 x D22" Packaged weight: 43kg / 94.8lbs