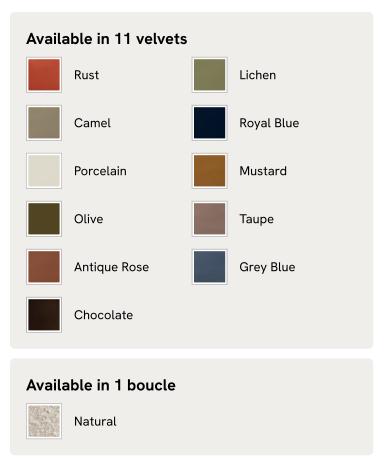

Vivienne sofa on the eighth floor of White City House, this bench is designed to perfectly complement the Vivienne bed. Its rounded silhouette comes fully upholstered in velvet in a range of bespoke colours.

## Dimensions

Dimensions: H46 x W171 x D53cm / H18 x W67 x D21" Weight: 43kg / 94.8lbs Packaged dimensions: H51 x W175 x D56cm / H20.1 x W68.9 x D22" Packaged weight: 43kg / 94.8lbs

#### Details

Assembly required: No Composition: 100% Cotton pile (85% Cotton, 15% Polyester) Fabric: 100% Cotton pile (85% Cotton, 15% Polyester) Feet: Oak Filling: Foam and fiber Frame: Engineered Hardwood Removable cushions: No Removable legs: No Seat depth: 20.8" Seat height: 18.3" Seat width: 67.3" Care instructions: Professional upholstery cleaning



### Available in 10 linens





## SOHO HOME