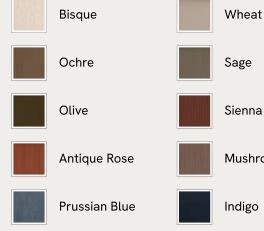

members' favourite Vivienne sofa on the eighth floor of White City House, this bench is designed to perfectly complement the Vivienne bed. Its rounded silhouette comes fully upholstered in velvet in a range of bespoke colours.

## Dimensions

Dimensions: H46 x W171 x D53cm / H18 x W67 x D21" Weight: 43kg / 94.8lbs Packaged dimensions: H51 x W175 x D56cm / H20.1 x W68.9 x D22" Packaged weight: 43kg / 94.8lbs

#### Details

Assembly required: No Composition: 100% Cotton pile (85% Cotton, 15% Polyester) Fabric: 100% Cotton pile (85% Cotton, 15% Polyester) Feet: Oak Filling: Foam and fiber Frame: Engineered Hardwood Removable cushions: No Removable legs: No Seat depth: 20.8" Seat height: 18.3" Seat width: 67.3" Care instructions: Professional upholstery cleaning



### Available in 10 linens





## SOHO HOME