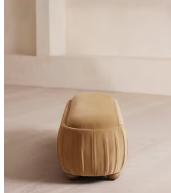

# Vivienne Bench, Velvet, Camel

\$1,695 Regular price \$1,441 Member price

A rounded silhouette upholstered in tactile velvet is designed as an extension of our House favourite Vivienne range.

Inspired by our members' favourite Vivienne sofa on the eighth floor of White City House, this bench is designed to perfectly complement the Vivienne bed. Its rounded silhouette comes fully upholstered in velvet in a range of bespoke colours.