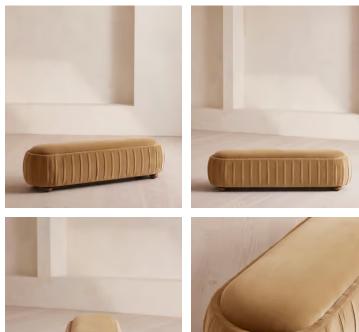

# Vivienne Bench, Velvet, Camel

\$1,695 Regular price \$1,441 Member price

A rounded silhouette upholstered in tactile velvet is designed as an extension of our House favourite Vivienne range.

Inspired by our members' favourite Vivienne sofa on the eighth floor of White City House, this bench is designed to perfectly complement the Vivienne bed. Its rounded silhouette comes fully upholstered in velvet in a range of bespoke colours.

## Dimensions

Dimensions: H46 x W171 x D53cm / H18 x W67 x D21" Weight: 43kg / 94.8lbs Packaged dimensions: H51 x W175 x D56cm / H20.1 x W68.9 x D22" Packaged weight: 43kg / 94.8lbs

#### Details

Assembly required: No Composition: 100% Cotton pile (85% Cotton, 15% Polyester) Fabric: 100% Cotton pile (85% Cotton, 15% Polyester) Feet: Oak Filling: Foam and fiber Frame: Engineered Hardwood Removable cushions: No Removable legs: No Seat depth: 20.8" Seat height: 18.3" Seat width: 67.3" Care instructions: Professional upholstery cleaning