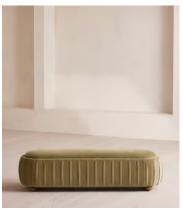

# Vivienne Bench, Velvet, Lichen

\$1,695 Regular price \$1,441 Member price

A rounded silhouette upholstered in tactile velvet is designed as an extension of our House favourite Vivienne range.

Inspired by our members' favourite Vivienne sofa on the eighth floor of White City House, this bench is designed to perfectly complement the Vivienne bed. Its rounded silhouette comes fully upholstered in velvet in a range of bespoke colours.