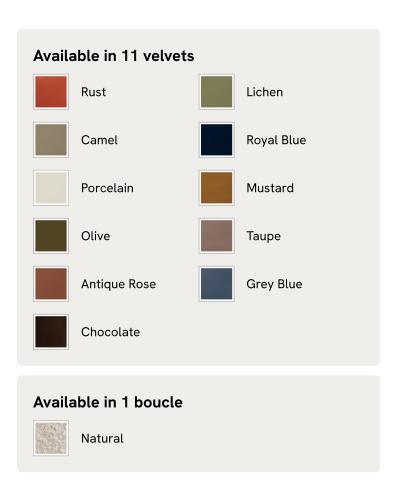

# Vivienne Bench, Velvet, Lichen

\$1,695 Regular price \$1,441 Member price

A rounded silhouette upholstered in tactile velvet is designed as an extension of our House favourite Vivienne range.

Inspired by our members' favourite Vivienne sofa on the eighth floor of White City House, this bench is designed to perfectly complement the Vivienne bed. Its rounded silhouette comes fully upholstered in velvet in a range of bespoke colours.