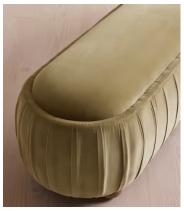

# Vivienne Bench, Velvet, Lichen

\$1,695 Regular price \$1,441 Member price

A rounded silhouette upholstered in tactile velvet is designed as an extension of our House favourite Vivienne range.

Inspired by our members' favourite Vivienne sofa on the eighth floor of White City House, this bench is designed to perfectly complement the Vivienne bed. Its rounded silhouette comes fully upholstered in velvet in a range of bespoke colours.