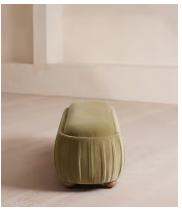

# Vivienne Bench, Velvet, Lichen

\$1,695 Regular price \$1,441 Member price

A rounded silhouette upholstered in tactile velvet is designed as an extension of our House favourite Vivienne range.

Inspired by our members' favourite Vivienne sofa on the eighth floor of White City House, this bench is designed to perfectly complement the Vivienne bed. Its rounded silhouette comes fully upholstered in velvet in a range of bespoke colours.