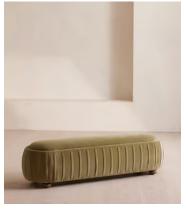

# Vivienne Bench, Velvet, Lichen

\$1,695 Regular price \$1,441 Member price

A rounded silhouette upholstered in tactile velvet is designed as an extension of our House favourite Vivienne range.

Inspired by our members' favourite Vivienne sofa on the eighth floor of White City House, this bench is designed to perfectly complement the Vivienne bed. Its rounded silhouette comes fully upholstered in velvet in a range of bespoke colours.