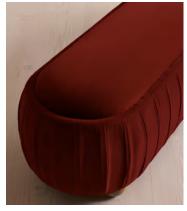

# Vivienne Bench, Velvet, Rust

£1,295 Regular price £1,101 Member price

A rounded silhouette upholstered in tactile velvet is designed as an extension of our House favourite Vivienne range.

Inspired by our members' favourite Vivienne sofa on the eighth floor of White City House, this bench is designed to perfectly complement the Vivienne bed. Its rounded silhouette comes fully upholstered in velvet in a range of bespoke colours.