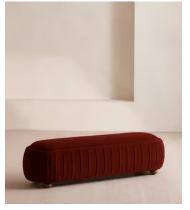

# Vivienne Bench, Velvet, Rust

£1,295 Regular price £1,101 Member price

A rounded silhouette upholstered in tactile velvet is designed as an extension of our House favourite Vivienne range.

Inspired by our members' favourite Vivienne sofa on the eighth floor of White City House, this bench is designed to perfectly complement the Vivienne bed. Its rounded silhouette comes fully upholstered in velvet in a range of bespoke colours.