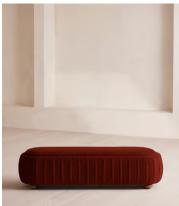

# Vivienne Bench, Velvet, Rust

£1,295 Regular price £1,101 Member price

A rounded silhouette upholstered in tactile velvet is designed as an extension of our House favourite Vivienne range.

Inspired by our members' favourite Vivienne sofa on the eighth floor of White City House, this bench is designed to perfectly complement the Vivienne bed. Its rounded silhouette comes fully upholstered in velvet in a range of bespoke colours.