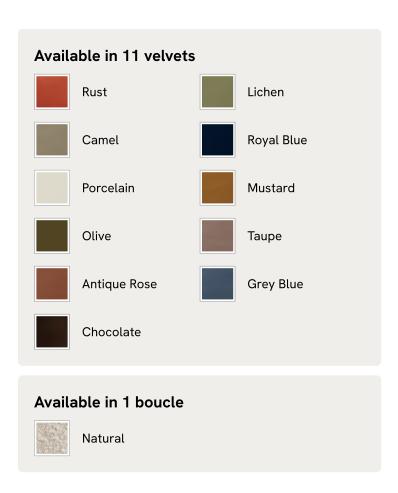

# Vivienne Bench, Velvet, Rust

£1,295 Regular price £1,101 Member price

A rounded silhouette upholstered in tactile velvet is designed as an extension of our House favourite Vivienne range.

Inspired by our members' favourite Vivienne sofa on the eighth floor of White City House, this bench is designed to perfectly complement the Vivienne bed. Its rounded silhouette comes fully upholstered in velvet in a range of bespoke colours.