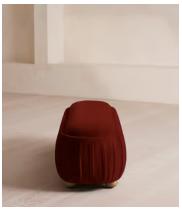

# Vivienne Bench, Velvet, Rust

£1,295 Regular price £1,101 Member price

A rounded silhouette upholstered in tactile velvet is designed as an extension of our House favourite Vivienne range.

Inspired by our members' favourite Vivienne sofa on the eighth floor of White City House, this bench is designed to perfectly complement the Vivienne bed. Its rounded silhouette comes fully upholstered in velvet in a range of bespoke colours.